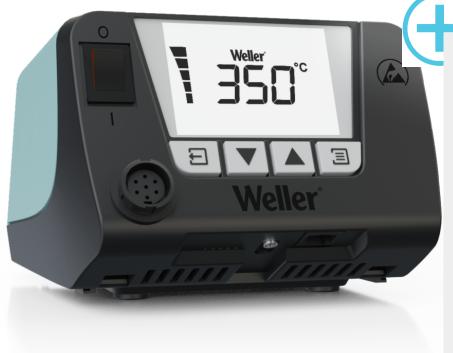

## **WT 1H**

1-Channel Power Unit, 150 W Product no.: T0053435699N

Benefits

- High productivity (Power unit with 1 channel, 150W)
- Intuitive use thanks to clear menu structure
- Reduced footprint thanks to stackability
- Grafical backlit LC-Display
- High performance and functionality many connectable tools
- Automatic standby of tool thanks to integrated acceleration sensor in the tool
- > Housing cover useable as storage
- OFF time, Prozess window, Lock function, Offset

# Weller

| Dimensions L x W x H (mm)              | 149 x 138 x 101                           |
|----------------------------------------|-------------------------------------------|
| Dimensions L x W x H (inches)          | 5.87 x 5.43 x 3.98                        |
| Weight (approx.) in kg                 | 3                                         |
| Voltage                                | 230 V, 50 Hz                              |
| Power                                  | 150 W                                     |
| Channels                               | 1                                         |
| Temperature range (depends on tool) °C | 50 - 550                                  |
| Temperature range (depends on tool) °F | 150 - 999                                 |
| Temperature accuracy °C                | ±9                                        |
| Temperature accuracy °F                | ±17                                       |
| Temperature stability °C               | ±2                                        |
| Temperature stability °F               | ±4                                        |
| Equipotential bonding socket           | Via 3,5 mm pawl socket on front of device |
| Display                                | Backlit LCD                               |
| Air consumption l/min                  |                                           |
| Operating pressure in bar/psi          |                                           |
| Capacity l/min                         | <del></del>                               |
| Vacuum                                 |                                           |
|                                        |                                           |