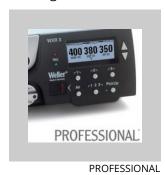

## **WT 1H**

1-Channel Power Unit, 150 W Product no.: T0053435699N

Benefits

- High productivity (Power unit with 1 channel, 150W)
- Intuitive use thanks to clear menu structure
- Reduced footprint thanks to stackability
- Grafical backlit LC-Display
- High performance and functionality many connectable tools
- Automatic standby of tool thanks to integrated acceleration sensor in the tool
- > Housing cover useable as storage
- OFF time, Prozess window, Lock function, Offset

# Weller

| Dimensions L x W x H (mm)              | 149 x 138 x 101                           |
|----------------------------------------|-------------------------------------------|
| Dimensions L x W x H (inches)          | 5.87 x 5.43 x 3.98                        |
| Weight (approx.) in kg                 | 3                                         |
| Voltage                                | 230 V, 50 Hz                              |
| Power                                  | 150 W                                     |
| Channels                               | 1                                         |
| Temperature range (depends on tool) °C | 50 - 550                                  |
| Temperature range (depends on tool) °F | 150 - 999                                 |
| Temperature accuracy °C                | ±9                                        |
| Temperature accuracy °F                | ±17                                       |
| Temperature stability °C               | ±2                                        |
| Temperature stability °F               | ±4                                        |
| Equipotential bonding socket           | Via 3,5 mm pawl socket on front of device |
| Display                                | Backlit LCD                               |
| Air consumption l/min                  |                                           |
| Operating pressure in bar/psi          |                                           |
| Capacity l/min                         | <del></del>                               |
| Vacuum                                 |                                           |
|                                        |                                           |