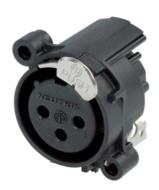

## NC3FAH1-DA

3 pole female XLR receptacle, grounding: mating connector shell to pin1 and front panel, horizontal PCB mount, asymmetric push

The `State of the Art` receptacle. Round plastic body XLR PCB mount panel connector. These have the smallest size and highest packing density (23mm between centres). With the asymmetric push an additional space saving of appr. 20 % can be achieved. New designed tulip type contacts with hard gold plating and polished contact areas. UL recognized component.

## **Features & Benefits**

- Smallest XLR receptacles, highest packing density
- Tulip type female contact
- Housing flammability UL94 V-0

- Plastic housing, steel latch lock
- Polished contact areas and hard gold plating
- For space sensitive applications 20 % space saving