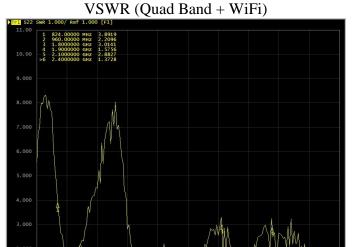

### 2. MEASUREMENT

Tested with 15cm cable length - RG174 with SMA male

Tested with 15cm cable length - RG174 with SMA male

Log Mag (Quad Band + WiFi)

Tested with 15cm cable length - RG174 with SMA male