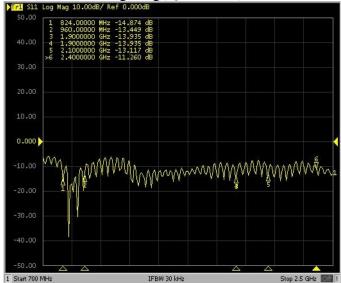

temperature | -40°C to +85°C    |

#### 1.2. Connection Specifications

Connector type: SMA male Cable: RG174U upon request

For different cable and connector type please ask our sales team.

#### 1.3. Mechanical Specifications and Dimensions

#### 1.3.1. Magnetic Mount

Material: Base: ABS / Whip: Steel
Max. dimensions: 31.05mm x 308mm (D x H)

Weight: 60 g 'weight with 2.5m cable length and SMA connector' Colour: Black (for different colours please ask our sales team)









### 2. MEASUREMENT

Tested with 15cm cable length - RG174 with SMA male







Tested with 15cm cable length - RG174 with SMA male

Log Mag (Quad Band + WiFi)



Tested with 15cm cable length - RG174 with SMA male

## VSWR(Quad Band)



Tested with 2.5m cable length - RG174 with SMA male

#### Log Mag(Quad Band)



Tested with 2.5m cable length - RG174 with SMA male