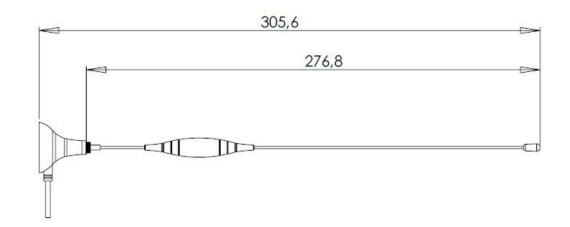

#### 1.3. Mechanical Specifications and Dimensions

#### 1.3.1. Magnetic Mount

Material: Base: ABS / Whip: Steel
Max. dimensions: 31.05mm x 308mm (D x H)

Weight: 60 g 'weight with 2.5m cable length and SMA connector' Colour: Black (for different colours please ask our sales team)