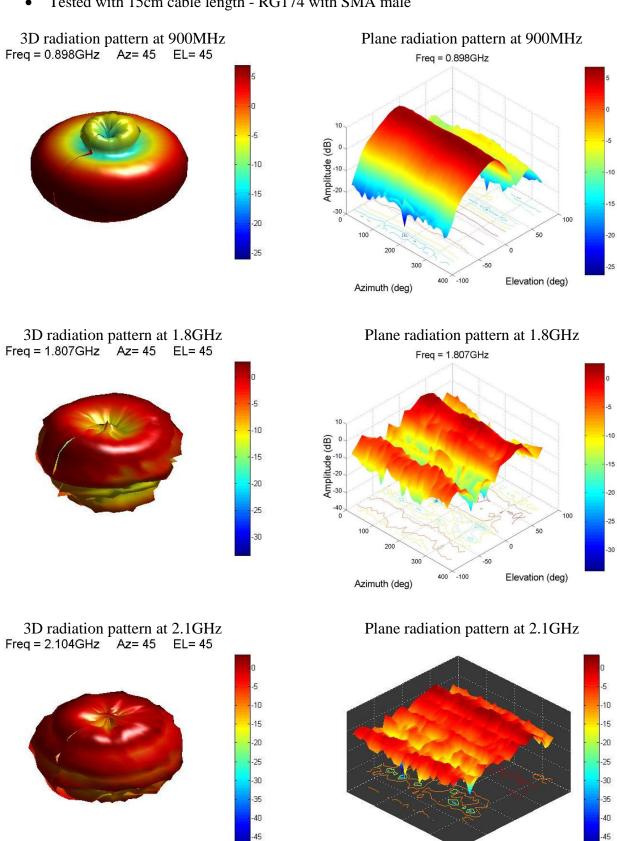

### 2. MEASUREMENT

Tested with 15cm cable length - RG174 with SMA male

Tested with 15cm cable length - RG174 with SMA male

Log Mag (Quad Band + WiFi)

Tested with 15cm cable length - RG174 with SMA male