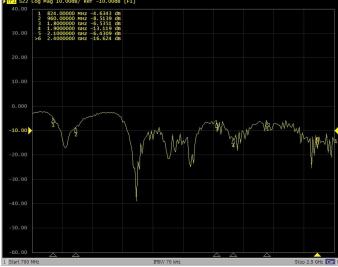

### 2. MEASUREMENT

Tested with 15cm cable length - RG174 with SMA male

Tested with 15cm cable length - RG174 with SMA male

Log Mag (Quad Band + WiFi)

Tested with 15cm cable length - RG174 with SMA male