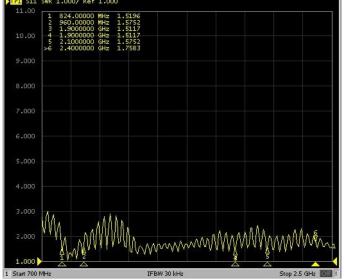

| <2:1              |
| Power handling        | 25W               |
| Operating temperature | -40°C to +85°C    |

#### 1.2. Connection Specifications

Connector type: SMA male Cable: RG174U upon request

For different cable and connector type please ask our sales team.

#### 1.3. Mechanical Specifications and Dimensions

#### 1.3.1. Magnetic Mount

Material: Base: ABS / Whip: Steel
Max. dimensions: 31.05mm x 308mm (D x H)

Weight: 60 g 'weight with 2.5m cable length and SMA connector' Colour: Black (for different colours please ask our sales team)









### 2. MEASUREMENT

Tested with 15cm cable length - RG174 with SMA male







Tested with 15cm cable length - RG174 with SMA male

Log Mag (Quad Band + WiFi)



Tested with 15cm cable length - RG174 with SMA male

## VSWR(Quad Band)



Tested with 2.5m cable length - RG174 with SMA male

#### Log Mag(Quad Band)



Tested with 2.5m cable length - RG174 with SMA male