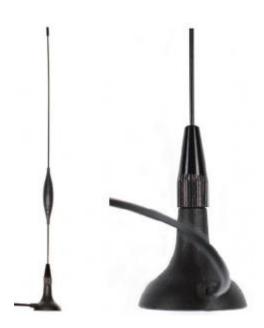

# **DATASHEET**

Type Multiband Antenna

Fraguencies GSM (900 MHz)

Frequencies GSM (900 MHz)

DCS (1800 MHz) PCS (1900 MHz)

3G (UMTS 2.1 GHz)

Magnetic Mount

Mounting Magnetic Part No. 2J320M

#### 1.3.1. Magnetic Mount

Material: Base: ABS / Whip: Steel
Max. dimensions: 31.05mm x 308mm (D x H)

Weight: 60 g 'weight with 2.5m cable length and SMA connector' Colour: Black (for different colours please ask our sales team)