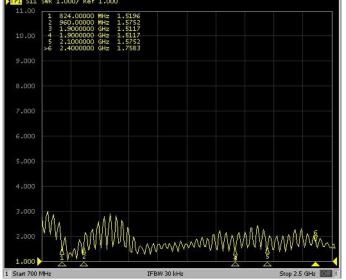

|
| Power handling        | 25W               |
| Operating temperature | -40°C to +85°C    |

#### 1.2. Connection Specifications

Connector type: SMA male Cable: RG174U Cable length: 500 cm

For different cable and connector type please ask our sales team.

#### 1.3. Mechanical Specifications and Dimensions

#### 1.3.1. Magnetic Mount

Material: Base: ABS / Whip: Steel
Max. dimensions: 31.05mm x 308mm (D x H)

Weight: 60 g 'weight with 2.5m cable length and SMA connector' Colour: Black (for different colours please ask our sales team)









### 2. MEASUREMENT

Tested with 15cm cable length - RG174 with SMA male







Tested with 15cm cable length - RG174 with SMA male

Log Mag (Quad Band + WiFi)



Tested with 15cm cable length - RG174 with SMA male

## VSWR(Quad Band)



Tested with 2.5m cable length - RG174 with SMA male

#### Log Mag(Quad Band)



Tested with 2.5m cable length - RG174 with SMA male