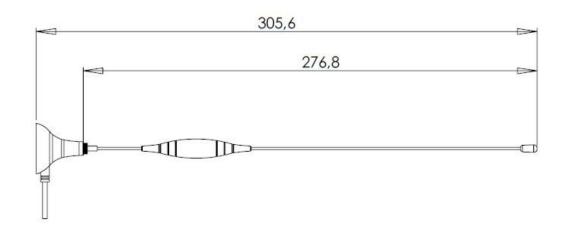

#### 1.3. Mechanical Specifications and Dimensions

#### 1.3.1. Magnetic Mount

Material: Base: ABS / Whip: Steel
Max. dimensions: 31.05mm x 308mm (D x H)

Weight: 60 g 'weight with 2.5m cable length and SMA connector' Colour: Black (for different colours please ask our sales team)