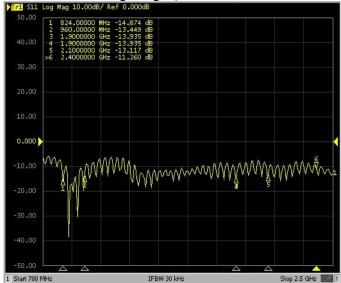

ture | -40°C to +85°C    |

#### 1.2. Connection Specifications

Connector type: SMA male Cable: RG174U Cable length: 500 cm

For different cable and connector type please ask our sales team.

#### 1.3. Mechanical Specifications and Dimensions

#### 1.3.1. Magnetic Mount

Material: Base: ABS / Whip: Steel
Max. dimensions: 31.05mm x 308mm (D x H)

Weight: 60 g 'weight with 2.5m cable length and SMA connector' Colour: Black (for different colours please ask our sales team)









### 2. MEASUREMENT

Tested with 15cm cable length - RG174 with SMA male







Tested with 15cm cable length - RG174 with SMA male

Log Mag (Quad Band + WiFi)



Tested with 15cm cable length - RG174 with SMA male

## VSWR(Quad Band)



Tested with 2.5m cable length - RG174 with SMA male

#### Log Mag(Quad Band)



Tested with 2.5m cable length - RG174 with SMA male