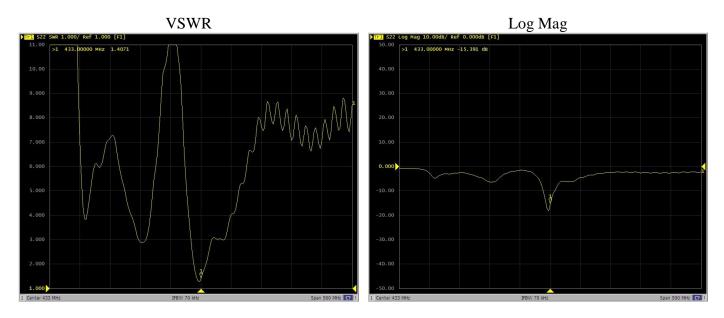

## 1.1. Electrical Specifications

| Frequencies           | TETRA (380 - 500 MHz) |
|-----------------------|-----------------------|
| Impedance             | 50 Ohms               |
| Polarization          | VERTICAL              |
| Gain                  | 2.14 dBi Max          |
| VSWR                  | <2:1                  |
| Operating temperature | -40°C to +85°C        |

## 2. MEASUREMENT

Tested with 50cm RG174

Tested with 50cm RG174