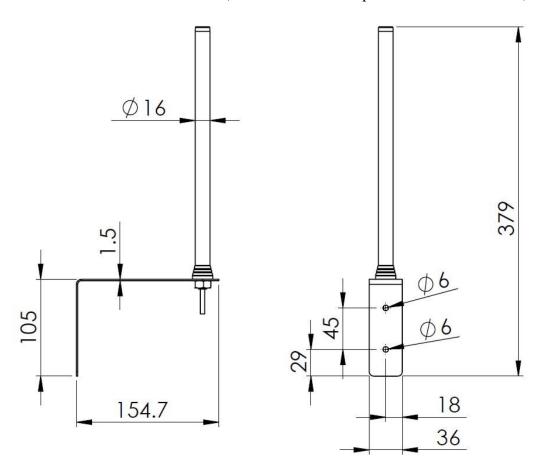

#### 1.3. Mechanical Specifications and Dimensions

Material: ABS

Max. dimensions: 379mm x 154.7mm x 36mm (H x L x W)

Colour: Black (for different colours please ask our sales team)