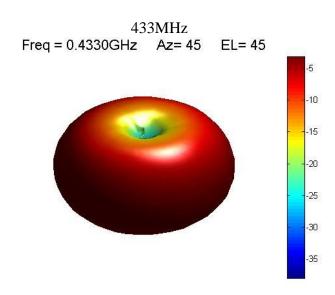

Tipul P. Tipul





#### 1. SPECIFICATION

## 1.1. Electrical Specifications

| Frequencies           | TETRA (380 - 500 MHz) |
|-----------------------|-----------------------|
| Impedance             | 50 Ohms               |
| Polarization          | VERTICAL              |
| Gain                  | 2.14 dBi Max          |
| VSWR                  | <2:1                  |
| Operating temperature | -40°C to +85°C        |

## 1.2. Connection Specifications

Connector type: SMA male Cable: RG58 Cable length: 500 cm

For different cable length and connector type ask our sales team.

#### 1.3. Mechanical Specifications and Dimensions

Material: ABS

Max. dimensions: 379mm x 154.7mm x 36mm (H x L x W)

Colour: Black (for different colours please ask our sales team)







## 2. MEASUREMENT





Tested with 50cm RG174

Tested with 50cm RG174