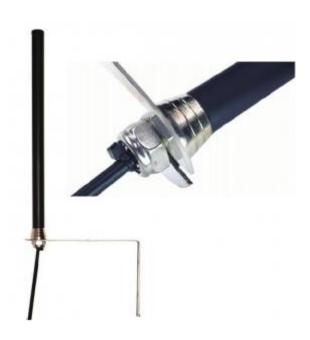

## 1.2. Connection Specifications

Connector type: SMA male Cable: RG58 Cable length: 500 cm

For different cable length and connector type ask our sales team.

#### 1.3. Mechanical Specifications and Dimensions

Material: ABS

Max. dimensions: 379mm x 154.7mm x 36mm (H x L x W)

Colour: Black (for different colours please ask our sales team)