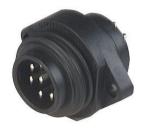

## **Automation and Network Solutions**

CA 6 GS

Industrial Connectors:Circular connectors CA series:Cable plug and panel-mounted connector

| Product description |                                     |
|---------------------|-------------------------------------|
| Description         | Panel-mounted connector with flange |
| Type                | CA 6 GS                             |
| Order No.           | 932 326-100                         |
| Number of contacts  | 6 + PE                              |
| Conductor size      | max. 0.75 mm2                       |
| Housing Color       | black                               |
| Drawing             |                                     |