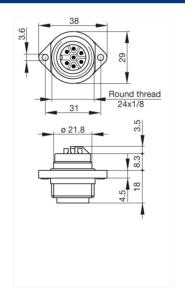

## **Automation and Network Solutions**

CA 6 GS

Industrial Connectors:Circular connectors CA series:Cable plug and panel-mounted connector

| Product description |                                     |
|---------------------|-------------------------------------|
| Description         | Panel-mounted connector with flange |
| Type                | CA 6 GS                             |
| Order No.           | 932 326-100                         |
| Number of contacts  | 6 + PE                              |
| Conductor size      | max. 0.75 mm2                       |
| Housing Color       | black                               |
| Drawing             |                                     |

| Technical data               |                  |
|------------------------------|------------------|
| Pin dimensions               | 1.5 mm           |
| Rated voltage                | 250 V AC/DC      |
| Rated current                | 10 A AC/DC       |
| Contact resistance           | <= 5 mOhm        |
| Type of termination          | solder           |
| Mounting                     | flange           |
| Material                     |                  |
| Contact surface material     | Ag               |
| Contact bearer material      | PA 66-GF 25      |
| Housing material             | PA 66-GF 25      |
| O-Ring                       | NBR              |
| Environmental conditions     |                  |
| Protection class (IEC 60529) | IP 67            |
| Pollution severity           | 3                |
| Temperature range            | -40 °C to +90 °C |
| Inflammability class         |                  |
| Flammability, UL standard    | 94 V-0           |
| Approvals                    |                  |
| UL                           | UL               |