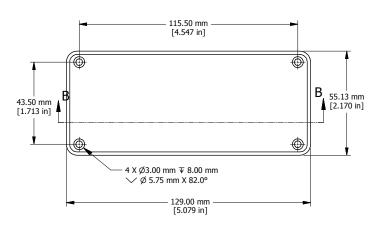

### NOTE

Purchased assembly includes box, plastic bezels, #6 Taptight screws and self adhesive rubber feet.

Box made from Extruded Aluminum 6063.

Bezels made with ABS.

| 1455Q2202                    |             |
|------------------------------|-------------|
| PART NUMBERS                 |             |
| Clear Anodized               | 1455Q2202   |
| Black Anodized               | 1455Q2202BK |
| ACCESSORIES                  |             |
| See website for accessories. |             |