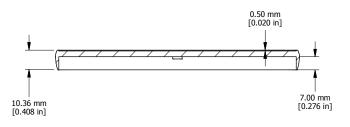

### **EXTRUSION**



# DETAIL A



**EXPLODED ASSEMBLY VIEW** 

# $220.00 \pm 0.50 \text{ mm}$ [8.661 ± 0.020 in]

### EXTRUSION DESIGNED FOR 120MM WIDE PC BOARD



## **CLOSED BEZEL**



Enclosures can be Factory Modified ( Milling, Drilling, Printing etc. ) Solid models of this enclosure available in STEP or IGES. Contact Factory mjm@hammondmfg.com°

### NOTE

Purchased assembly includes box, plastic bezels, #6 Taptight screws and self adhesive rubber feet.

Box made from Extruded Aluminum 6063.

Bezels made with ABS.

| 1455Q2202                    |             |
|------------------------------|-------------|
| PART NUMBERS                 |             |
| Clear Anodized               | 1455Q2202   |
| Black Anodized               | 1455Q2202BK |
| ACCESSORIES                  |             |
| See website for accessories. |             |