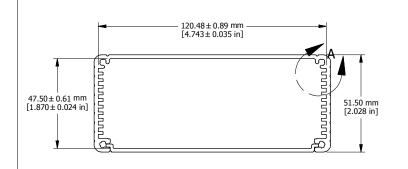

# $220.00 \pm 0.50 \text{ mm}$ [8.661 ± 0.020 in]

### EXTRUSION DESIGNED FOR 120MM WIDE PC BOARD