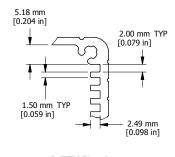

### **EXTRUSION**



# DETAIL A



**EXPLODED ASSEMBLY VIEW** 

# $220.00 \pm 0.50 \text{ mm}$ [8.661 ± 0.020 in]

### EXTRUSION DESIGNED FOR 120MM WIDE PC BOARD



## **CLOSED BEZEL**



Enclosures can be Factory Modified ( Milling, Drilling, Printing etc. ) Solid models of this enclosure available in STEP or IGES. Contact Factory mjm@hammondmfg.com°

### NOTE

Purchased assembly includes box, plastic bezels, #6 Taptight screws and self adhesive rubber feet.

Box made from Extruded Aluminum 6063.

Bezels made with ABS.

| 1455Q2202                    |             |
|------------------------------|-------------|
| PART NUMBERS                 |             |
| Clear Anodized               | 1455Q2202   |
| Black Anodized               | 1455Q2202BK |
| ACCESSORIES                  |             |
| See webs