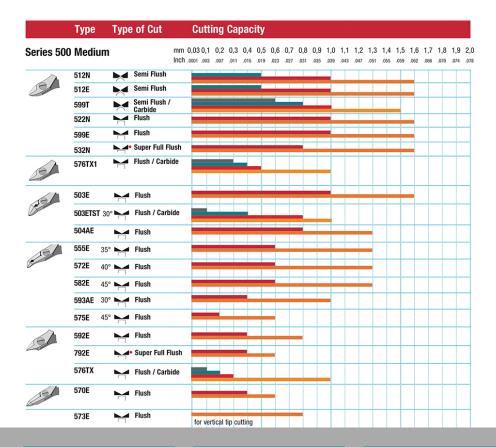

## The Perfect Cut - Strong, sharp and precise, every time

The Weller Erem distance cutters are available with fixed and variable cutting lengths. With the distance cutters wires can be cut to the correct length. They are also suitable to fix components. The tips are polished as to prevent board damage.