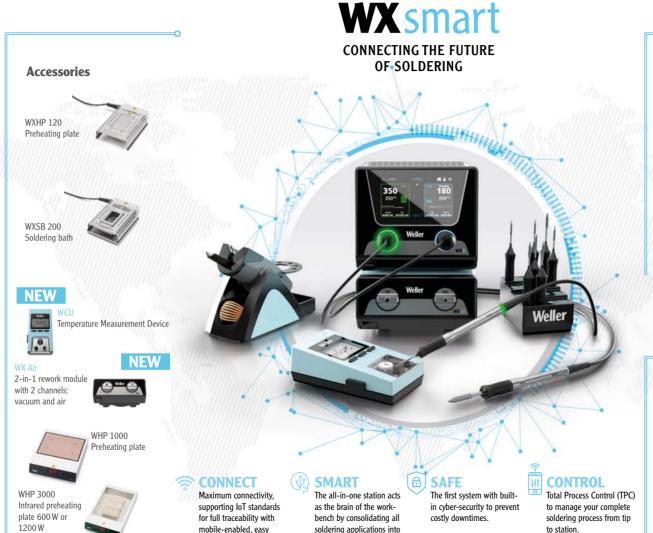

## **WX**smart

CONNECTING THE FUTURE OF SOLDERING

www.weller-tools.com/wxsmart

**WX** Smart The all-in-one station acts as the brain of the workbench by consolidating all soldering applications into one station.

Do you need additional tools?

**PREHEATING PLATES** 

WHP80, WHP1000, WHP3000

**SOLDER BATHS WXSB 200** 

**FILTRATION UNITS** Zero Smog 4V Zero Smog 6V

**Do you need to deliver Calibration Protocols?** 

**WCU - Weller Temperature measurement** 