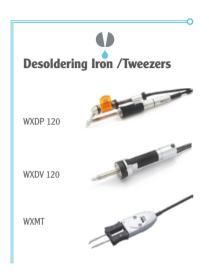

### **Connectable tools**

one station.

remote control access.

WFV60A

Stop valve 230 V