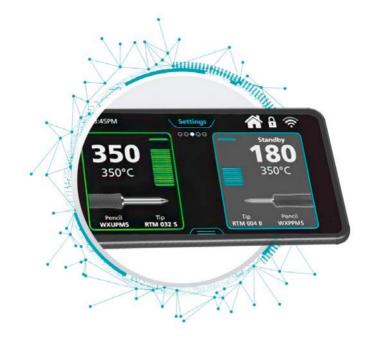

## **WX**smart

CONNECTING THE FUTURE OF SOLDERING

www.weller-tools.com/wxsmart

**WX** Smart The all-in-one station acts as the brain of the workbench by consolidating all soldering applications into one station.

# Test the intuitive **WX** smart APP for total process control

Download the app on google play or app store and control your soldering process for multiple stations from one device like tablet or mobile phone fast and easy. This provides full control of the soldering process identifies wrong settings and failures easily.