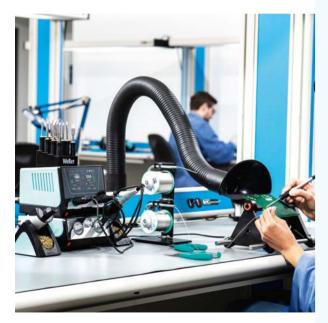

### SIMPLY CONTROL VIA SMART PHONE APP

# Test the intuitive **WX** smart APP for total process control

Download the app on google play or app store and control your soldering process for multiple stations from one device like tablet or mobile phone fast and easy. This provides full control of the soldering process identifies wrong settings and failures easily.