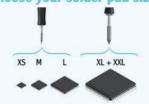

## Weller®

Plan your own professional Workbench!

**Choose your application** Soldering, desoldering or hot air!

soldering --> go to **7** 

desoldering -> go to /

—> go to /

**Choose your solder pad size!** 