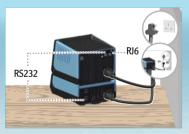

### **Connectable tools**

one station.

remote control access.

WFV60A

Stop valve 230 V