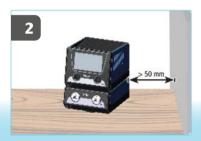

# **Weller** How to set-up?

## Weller®

Plan your own professional Workbench!

**Choose your application** Soldering, desoldering or hot air!

soldering --> go to **7** 

desoldering -> go to /

—> go to /

**Choose your solder pad size!** 