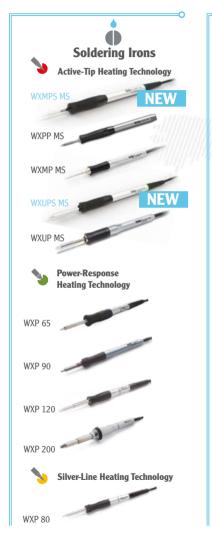

Find the right soldering tip!

Choose RTPS, RTMS or RTUS tip family and WXS tools (WXMPS MS or WXUPS MS)

No traceability?

Choose RTP, RTM or RTU tip family an WX tools WXPP, WXMP or WXUP iron

**Choose your station!** 