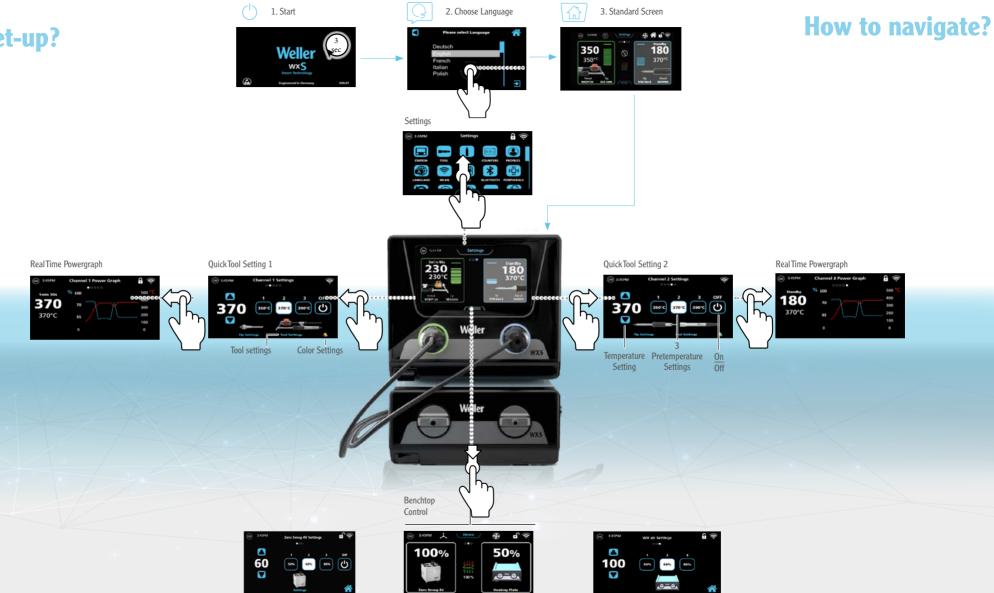

## **WX**smart

CONNECTING THE FUTURE OF SOLDERING



www.weller-tools.com/wxsmart



**WX** Smart The all-in-one station acts as the brain of the workbench by consolidating all soldering applications into one station.

### **Connectable tools**





one station.

remote control access.









WFV60A

Stop valve 230 V

# **Weller** How to set-up?











## Weller®

Plan your own professional Workbench!





**Choose your application** Soldering, desoldering or hot air!





soldering --> go to **7** 

desoldering -> go to /

—> go to /

**Choose your solder pad size!** 



Find the right soldering tip!

Choose RTPS, RTMS or RTUS tip family and WXS tools (WXMPS MS or WXUPS MS)



No traceability?

Choose RTP, RTM or RTU tip family an WX tools WXPP, WXMP or WXUP iron

**Choose your station!** 

total process control • Desoldering & Hot Air • good process control

**WXsmart Soldering Station for total process control WXair Rework Modul for Desoldering & Hot Air Tasks WX STATION** for good process control







Do you need additional tools?

**PREHEATING PLATES** 

WHP80, WHP1000, WHP3000

**SOLDER BATHS WXSB 200** 

**FILTRATION UNITS** Z