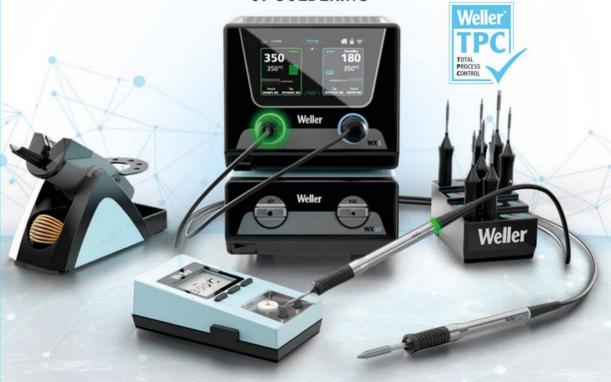

## **WX**smart

CONNECTING THE FUTURE OF SOLDERING

www.weller-tools.com/wxsmart

**WX** Smart The all-in-one station acts as the brain of the workbench by consolidating all soldering applications into one station.

### **Connectable tools**

one station.

remote control access.

WFV60A

Stop valve 230 V