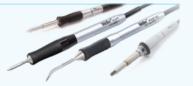

Find the right soldering tip!

Choose RTPS, RTMS or RTUS tip family and WXS tools (WXMPS MS or WXUPS MS)

No traceability?

Choose RTP, RTM or RTU tip family an WX tools WXPP, WXMP or WXUP iron

**Choose your station!** 