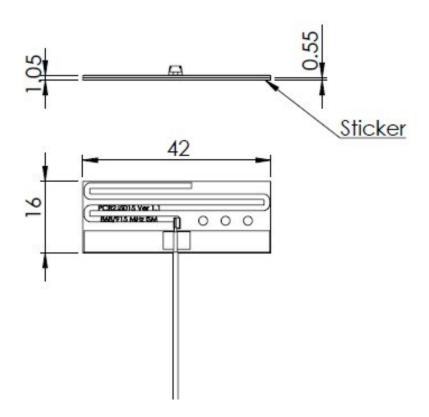

#### 1.3. Mechanical Specifications and Dimensions

Material: FR4

Max. dimensions: 1,05mm x 16mm x 42mm

Weight: 3 g 'weight counted with cable above'