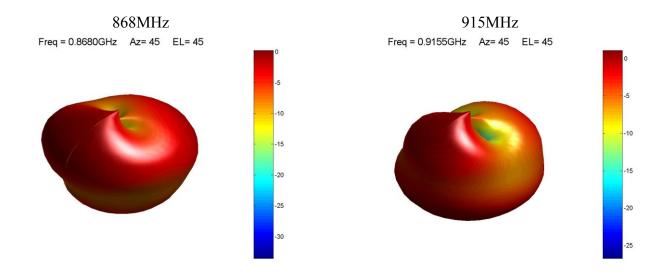

|
| Horizontal                    |
| 1 dBi max.                    |
| <3:1                          |
| 5W                            |
| -40°C to +85°C                |
| For mounting on plastic board |
|                               |

<sup>\*</sup>Stated when placed on 20x20cm plastic board with 30cm microcoax and UF.L

## 1.2. Connection Specifications

Connector type: U.FL

Cable: Microcoax 1,13mm

Cable length: 15 cm

For different cable length and connector type ask our sales team.

#### 1.3. Mechanical Specifications and Dimensions

Material: FR4

Max. dimensions: 1,05mm x 16mm x 42mm

Weight: 3 g 'weight counted with cable above'







## 2. MEASUREMENT

### 2.1. Set Up

- Tested with 30cm Microcoax 1,13 and UFL connector
- Placed on 20x20cm plastic board.

### 2.2. Charts