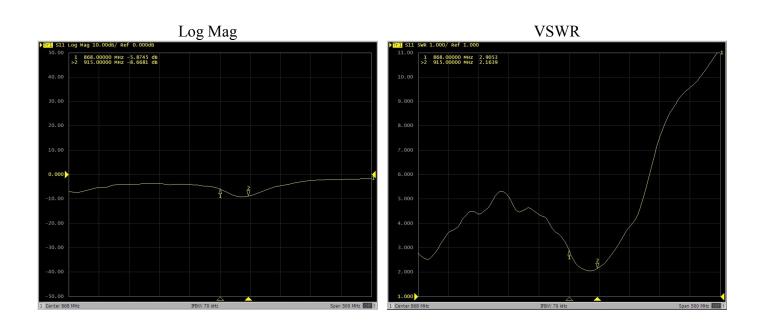

|
| Horizontal                    |
| 1 dBi max.                    |
| <3:1                          |
| 5W                            |
| -40°C to +85°C                |
| For mounting on plastic board |
|                               |

<sup>\*</sup>Stated when placed on 20x20cm plastic board with 30cm microcoax and UF.L

## 1.2. Connection Specifications

Connector type: U.FL

Cable: Microcoax 1,13mm

Cable length: 15 cm

For different cable length and connector type ask our sales team.

#### 1.3. Mechanical Specifications and Dimensions

Material: FR4

Max. dimensions: 1,05mm x 16mm x 42mm

Weight: 3 g 'weight counted with cable above'







## 2. MEASUREMENT

### 2.1. Set Up

- Tested with 30cm Microcoax 1,13 and UFL connector
- Placed on 20x20cm plastic board.

### 2.2. Charts