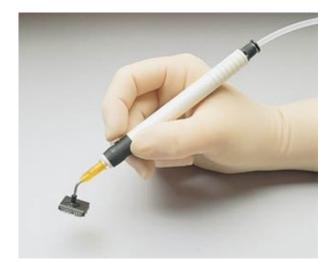

## **Product Features:**

- Attaches to the air accessory port of either the KDS824A or KDS2001HC
- A finger control on wand allows you to easily pick up small components
- Comes with three sizes of conductive suction cups