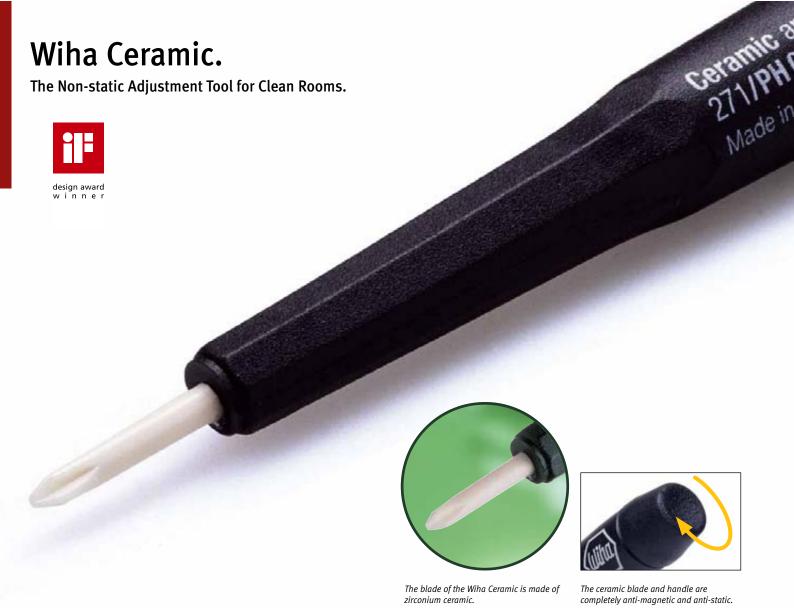

The Wiha Ceramic precision screwdrivers with blades made of hightech zirconium ceramic are the perfect tools for all applications in clean rooms and for delicate electrostatic components. In these areas there are high requirements in terms of eddy-current losses.

The ceramic blades and handles are completely antimagnetic and anti-static. This is a fundamental requirement for working with highly sensitive components, such as capacitors, solenoids and various resistances. The ceramic blades are resistant to mechanical wear, acid corrosion and thermal shock stress. Wiha Ceramic screwdrivers are available with slotted and Phillips tips, as well as in a set.

The ceramic blade and handle are completely anti-magnetic and anti-static.