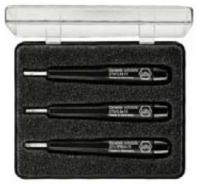

## Ceramic Set in Practical Plastic Box.

270 Ceramic Slotted Screwdriver.

Non-static Adjustment Tool with Ceramic Blade.

Blade: Made of high-quality special ceramic, anti-static/anti-magnetic.

Handle: Wiha Proturn® Precision handle with rotating cap, anti-static/anti-magnetic.

270 HK3 Ceramic Slotted/Phillips Screwdriver Set, 3 pcs.
Non-static Adjustment Tool with Ceramic Blade.

Blade: Made of high-quality special ceramic, anti-static/anti-magnetic.

Handle: Wiha Proturn® Precision handle with rotating cap, anti-static/anti-magnetic.

Application: Specially designed for tuning and adjusting high frequency devices, suited

to cleanrooms.

Extra: Delivered in practical plastic box.

271 Ceramic Phillips Screwdriver.

Non-static Adjustment Tool with Ceramic Blade.