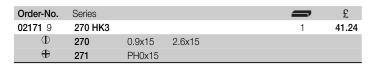

270 HK3 Ceramic Slotted/Phillips Screwdriver Set, 3 pcs.
Non-static Adjustment Tool with Ceramic Blade.

Blade: Made of high-quality special ceramic, anti-static/anti-magnetic.

Handle: Wiha Proturn® Precision handle with rotating cap, anti-static/anti-magnetic.

Application: Specially designed for tuning and adjusting high frequency devices, suited

to cleanrooms.

Extra: Delivered in practical plastic box.

271 Ceramic Phillips Screwdriver.

Non-static Adjustment Tool with Ceramic Blade.