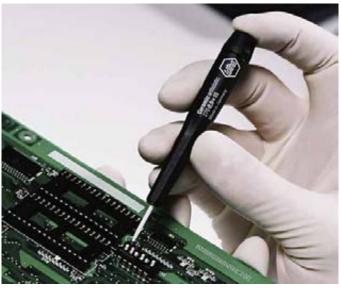

The Wiha Ceramic precision screwdrivers with blades made of hightech zirconium ceramic are the perfect tools for all applications in clean rooms and for delicate electrostatic components. In these areas there are high requirements in terms of eddy-current losses.

Application: Specially designed for tuning and adjusting high frequency devices, suited

to cleanrooms.

| Order-No.      | 1   | <b></b> ■ | $\ominus$ ; | •1   | ===  | <del></del> |    | £     |
|----------------|-----|-----------|-------------|------|------|-------------|----|-------|
| <b>02163</b> 4 | 0.9 | 15        | 0.35        | 1.75 | 94.5 | 12.5        | 10 | 14.28 |
| 02164 1        | 1.3 | 15        | 0.35        | 1.75 | 94.5 | 12.5        | 10 | 14.28 |
| <b>02167</b> 2 | 1.8 | 15        | 0.35        | 1.75 | 94.5 | 12.5        | 10 | 14.28 |
| <b>02168</b> 9 | 2.6 | 15        | 0.35        | 2.6  | 94.5 | 12.5        | 10 | 14.28 |

Application: Specially designed for tuning and adjusting high frequency devices, suited

to cleanrooms.

Extra: Delivered in practical plastic box.

271 Ceramic Phillips Screwdriver.

Non-static Adjustment Tool with Ceramic Blade.