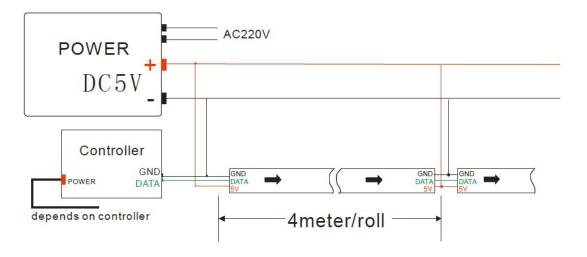

ting, etc.

#### II. Physical parameters

Working Voltage: DC5V

LED resource: WS2812B LED(5050 SMD RGB LED with built-in WS2811S IC)

**LED Type**: SMD5050 RGB **LED Quantity**: 60LEDs/Meter

Working Current: 0.06A/Cut; 3.6A/Meter

Width: 10mmLength: 4 Meters per ReelMax. Power: 18Watt/meterViewing Angle: ≥140°CCircuit Board: Double FPCBFPCB Color: White/Black

Package: Anti-static plastic bag

Weight: 240g(Silicone Glue) 100g(Bare board) 200g(Silicone Tube)

IP Grade: IP20/IP60/IP65/IP68

Working Temperature:  $-40^{\circ}\text{C} \sim 60^{\circ}\text{C}$ Storage Temperature:  $-50^{\circ}\text{C} \sim 80^{\circ}\text{C}$ 

Lifespan: 50000 Hours

Terminal connectors: 3pin Connector

#### **III. Glowing Effect**





## HC-F5V-60L-60LED Specification

### IV. Distribution wiring diagram