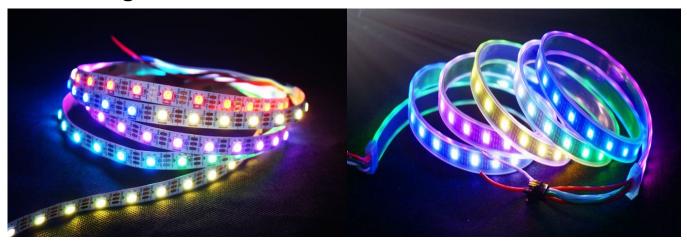

idely applied to hotel, KTV entertainment place for interior decorative lighting, etc.

#### II. Physical parameters

Working Voltage: DC5V

LED resource: WS2812B LED(5050 SMD RGB LED with built-in WS2811S IC)

**LED Type**: SMD5050 RGB **LED Quantity**: 60LEDs/Meter

Working Current: 0.06A/Cut; 3.6A/Meter

Width: 10mmLength: 4 Meters per ReelMax. Power: 18Watt/meterViewing Angle: ≥140°CCircuit Board: Double FPCBFPCB Color: White/Black

Package: Anti-static plastic bag

Weight: 240g(Silicone Glue) 100g(Bare board) 200g(Silicone Tube)

IP Grade: IP20/IP60/IP65/IP68

Working Temperature:  $-40^{\circ}\text{C} \sim 60^{\circ}\text{C}$ Storage Temperature:  $-50^{\circ}\text{C} \sim 80^{\circ}\text{C}$ 

Lifespan: 50000 Hours

Terminal connectors: 3pin Connector

#### **III. Glowing Effect**





## HC-F5V-60L-60LED Specification

### IV. Distribution wiring diagram