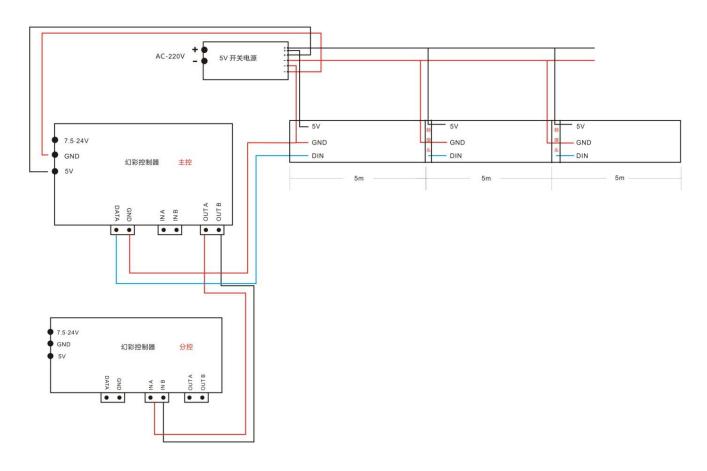

ng, etc.

#### II. Physical parameters

Working Voltage: DC5V

LED resource: WS2812B LED(5050 SMD RGB LED with built-in WS2811S IC)

**LED Type**: SMD5050 RGB **LED Quantity**: 60LEDs/Meter

Working Current: 0.06A/Cut; 3.6A/Meter

Width: 10mmLength: 4 Meters per ReelMax. Power: 18Watt/meterViewing Angle: ≥140°CCircuit Board: Double FPCBFPCB Color: White/Black

Package: Anti-static plastic bag

Weight: 240g(Silicone Glue) 100g(Bare board) 200g(Silicone Tube)

IP Grade: IP20/IP60/IP65/IP68

Working Temperature:  $-40^{\circ}\text{C} \sim 60^{\circ}\text{C}$ Storage Temperature:  $-50^{\circ}\text{C} \sim 80^{\circ}\text{C}$ 

Lifespan: 50000 Hours

Terminal connectors: 3pin Connector

#### **III. Glowing Effect**





## HC-F5V-60L-60LED Specification

### IV. Distribution wiring diagram