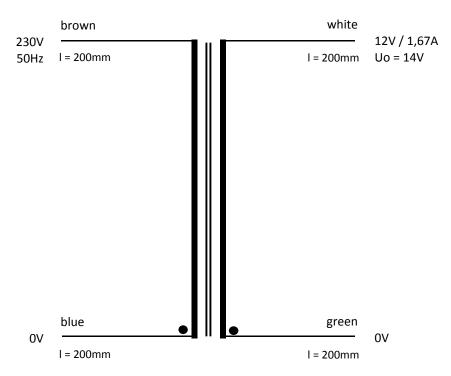

## NT Magnetics s.r.o. Plzeň

TALEMA transformer type: 58-0020-012-S

## **Circuitry**

Insulating systém of class E Duty cycle 100%!

Protection against harmful ingress of dust, solid object and moisture IP 00 Ambient temperature ta =  $25^{\circ}$ C

Transformer connection may be carried out only by staff with appropriate electrotechnical skills according to national regulations. NT Magnetics s.r.o. bears no responsibility for damages caused by unskilled connections or by interfering with the internal parts of the transformer.