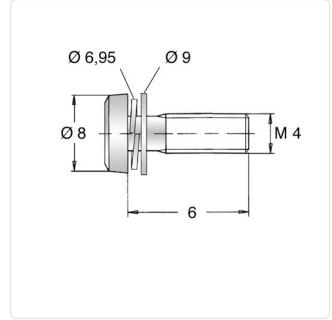

## Article-No.: 081.57.426

Image may be similar

| Actuator Size:         | Phillips PH2                                    |
|------------------------|-------------------------------------------------|
| Combination:           | Washer DIN6902-1 and Spring Lock Washer DIN6905 |
| DIN/ISO:               | DIN7985 / ISO7045                               |
| Drive Type:            | Cross Recess / Phillips-H                       |
| Finish:                | Galvanized, Blue, 5 µm, A2K                     |
| Head Diameter<br>[mm]: | 8                                               |
| Head Height [mm]:      | 3.1                                             |
| Head Shape:            | Pan Head                                        |
| Length [mm]:           | 6                                               |
| Material:              | Steel 4.8                                       |
| Thread Size:           | M4                                              |
| Weight:                | 1.74g                                           |
| Conformities:          | Reach RoHS SVHC                                 |