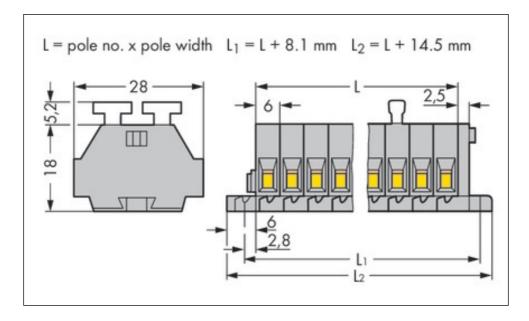

No.: 261-106/341-000

| Technical data                                |                                                         |  |
|-----------------------------------------------|---------------------------------------------------------|--|
| Legend (ratings)                              | (III / 3) Overvoltage category III / Pollution degree 3 |  |
| Type of wiring                                | Side-entry wiring                                       |  |
| No. of poles                                  | 6                                                       |  |
| Total number of connection points             | 12                                                      |  |
| Total number of potentials                    | 6                                                       |  |
| Number of levels                              | 1                                                       |  |
| Connection technology                         | CAGE CLAMP®                                             |  |
| Number of connection points (connection type) | 2                                                       |  |
| Actuation type                                | Operating tool                                          |  |
| Connectable conductor materials               | Copper                                                  |  |
| Solid conductor                               | 0.08 2.5 mm² / 28 14 AWG                                |  |
| Fine-stranded conductor                       | 0.08 2.5 mm² / 28 14 AWG                                |  |
| Strip length                                  | 8 9 mm / 0.31 0.35 Inch                                 |  |
| Width                                         | 50.5 mm / 1.988 Inch                                    |  |
| Height from the surface                       | 23.2 mm / 0.913 Inch                                    |  |
| Depth                                         | 28 mm / 1.102 Inch                                      |  |
| Design                                        | horizontal                                              |  |
| Mounting type                                 | Mounting flange                                         |  |
| Marking level                                 | Side marking                                            |  |
| Color                                         | gray                                                    |  |
| Fire load [MJ]                                | 0.339 [MJ]                                              |  |
| Weight [g]                                    | 16.84 [g]                                               |  |