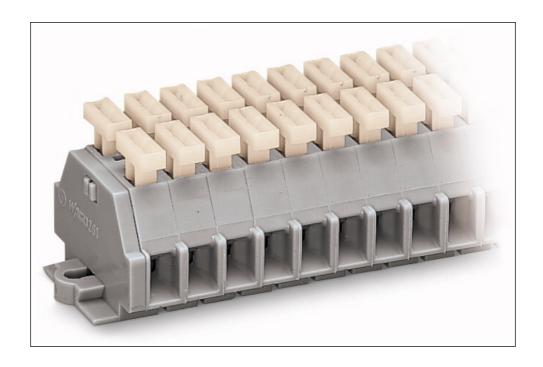

No.: 261-106/341-000

2-conductor terminal strip; with push-buttons on both sides; with fixing flanges; for screw or similar mounting types; Fixing hole 3.2 mm Ø; with 209-123 mounting carrier for DIN 35 rail; 6-pole

Item No.: 261-106/341-000

2-conductor terminal strip; with push-buttons on both sides; with fixing flanges; for screw or similar mounting types; Fixing hole 3.2 mm  $\emptyset$ ; with 209-123 mounting carrier for DIN 35 rail; 6-pole

No.: 261-106/341-000

| Technical data                                |                                                         |  |
|-----------------------------------------------|---------------------------------------------------------|--|
| Legend (ratings)                              | (III / 3) Overvoltage category III / Pollution degree 3 |  |
| Type of wiring                                | Side-entry wiring                                       |  |
| No. of poles                                  | 6                                                       |  |
| Total number of connection points             | 12                                                      |  |
| Total number of potentials                    | 6                                                       |  |
| Number of levels                              | 1                                                       |  |
| Connection technology                         | CAGE CLAMP®                                             |  |
| Number of connection points (connection type) | 2                                                       |  |
| Actuation type                                | Operating tool                                          |  |
| Connectable conductor materials               | Copper                                                  |  |
| Solid conductor                               | 0.08 2.5 mm² / 28 14 AWG                                |  |
| Fine-stranded conductor                       | 0.08 2.5 mm² / 28 14 AWG                                |  |
| Strip length                                  | 8 9 mm / 0.31 0.35 Inch                                 |  |
| Width                                         | 50.5 mm / 1.988 Inch                                    |  |
| Height from the surface                       | 23.2 mm / 0.913 Inch                                    |  |
| Depth                                         | 28 mm / 1.102 Inch                                      |  |
| Design                                        | horizontal                                              |  |
| Mounting type                                 | Mounting flange                                         |  |
| Marking level                                 | Side marking                                            |  |
| Color                                         | gray                                                    |  |
| Fire load [MJ]                                | 0.339 [MJ]                                              |  |
| Weight [g]                                    | 16.84 [g]                                               |  |