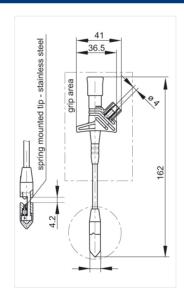

## KLEPS 2700 schwarz/black

Industrial Connectors:Measuring and Testing Equipment:Clamp-type test probes:4 mm safety system

| Description          | Safety clamp-type test probe with split test clamp. The sprung stainless steel tip can contact insulated leads with cross-sections between 0.25 mm2 and 1.5 mm2 (3.5 mm diameter) without the need to strip them. 4 mm diameter brass socket connection. |
|----------------------|----------------------------------------------------------------------------------------------------------------------------------------------------------------------------------------------------------------------------------------------------------|
| Type                 | KLEPS 2700 schwarz/black                                                                                                                                                                                                                                 |
| Order No.            | 972 307-100                                                                                                                                                                                                                                              |
| System               | 4 mm safety system                                                                                                                                                                                                                                       |
| Clamping range       | 1.5 mm2                                                                                                                                                                                                                                                  |
| Clamp type           | stainless steel tip                                                                                                                                                                                                                                      |
| Housing Color        | black                                                                                                                                                                                                                                                    |
| Other standard types | red color,<br>Order-No. 972 307-101                                                                                                                                                                                                                      |