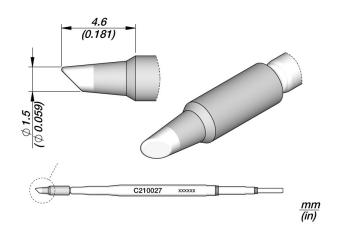

C210027 - Bevel Cartridge Ø 1.5

# Bevel Cartridge Ø 1.5

C210 cartridges are appropriate for precision soldering jobs with medium power requirements.

Due to the size, these cartridges are perfect to work with SMD, under a microscope, or with conventional components.

#### **REFERENCE**

C210027