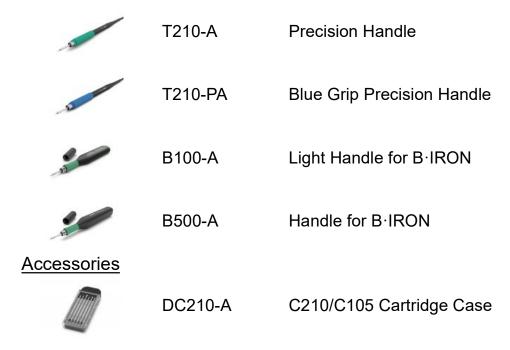

They work with T210 Precision Handle, B·100 and B·500 Handles for B·IRON.

JBC Long Life Tips offer instant heat up, excellent heat transfer and great durability.

They last 5 times longer than other brands thanks to JBC Most Efficient Soldering System and Sleep & Hibernation Modes.

## **CONNECTABLES**

### Compatible tools

This website uses own and third-party technical, analysis and advertising cookies to anonymously facilitate browsing, customise the advertising and analyse website use statistics. We deem that by continuing to browse you accept their use. <u>Learn more</u>