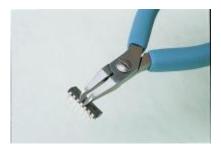

## IC and SMD Tool - cutter

- High precision tip cutter, bent.
- Practical rework tool.
- For cutting DIL contacts directly on the component.
- Ideal for densely printed baords.