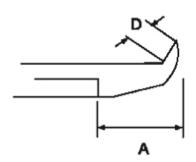

## Technical Data

| Length:                  | 115 mm / 4.527 Inch  |
|--------------------------|----------------------|
| Weight:                  | 67 g / 2.36 oz.      |
| Length of cutting edges: | 4 mm / .157 Inch     |
| Head width:              | 11 mm / .433 Inch    |
| Head thickness:          | 6,5 mm / .256 Inch   |
| Head length:             | 26 mm / 1.024 Inch   |
| Max. cutting capability  |                      |
| Medium hardness:         | ø 0,4 mm / .015 Inch |
| Copper wire:             | ø 1,0 mm / .039Inch  |
| <b>A:</b>                | 20 mm / .787 Inch    |
| D:                       | 4 mm / .157 Inch     |