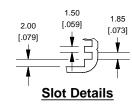

## **Extrusion**

EXTRUSION DESIGNED FOR 50MM PC BOARD

NOTE Purchased assembly includes box, plastic bezels, #6 Taptight screws and self adhesive rubber feet. Box made from Extruded Aluminum 6063.

Bezels made with ABS