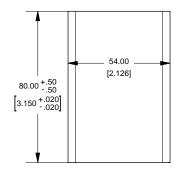

## **Extrusion**

EXTRUSION DESIGNED FOR 50MM PC BOARD

NOTE Purchased assembly includes box, plastic bezels, #6 Taptight screws and self adhesive rubber feet. Box made from Extruded Aluminum 6063.

Bezels made with ABS