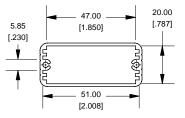

## **Extrusion**

EXTRUSION DESIGNED FOR 50MM PC BOARD

NOTE Purchased assembly includes box, plastic bezels, #6 Taptight screws and self adhesive rubber feet. Box made from Extruded Aluminum 6063.

Bezels made with ABS