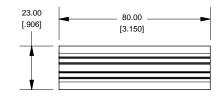

## **Extrusion**

EXTRUSION DESIGNED FOR 50MM PC BOARD

NOTE Purchased assembly includes box, plastic bezels, #6 Taptight screws and self adhesive rubber feet. Box made from Extruded Aluminum 6063.

Bezels made with ABS