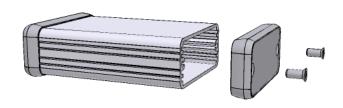

## **Extrusion**

EXTRUSION DESIGNED FOR 50MM PC BOARD

NOTE Purchased assembly includes box, plastic bezels, #6 Taptight screws and self adhesive rubber feet. Box made from Extruded Aluminum 6063.

Bezels made with ABS