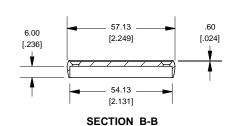

## **Extrusion**

EXTRUSION DESIGNED FOR 50MM PC BOARD

NOTE Purchased assembly includes box, plastic bezels, #6 Taptight screws and self adhesive rubber feet. Box made from Extruded Aluminum 6063.

Bezels made with ABS