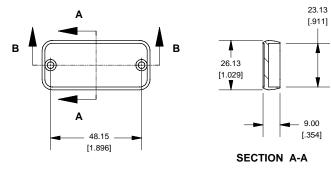

## **Extrusion**

EXTRUSION DESIGNED FOR 50MM PC BOARD

NOTE Purchased assembly includes box, plastic bezels, #6 Taptight screws and self adhesive rubber feet. Box made from Extruded Aluminum 6063.

Bezels made with ABS