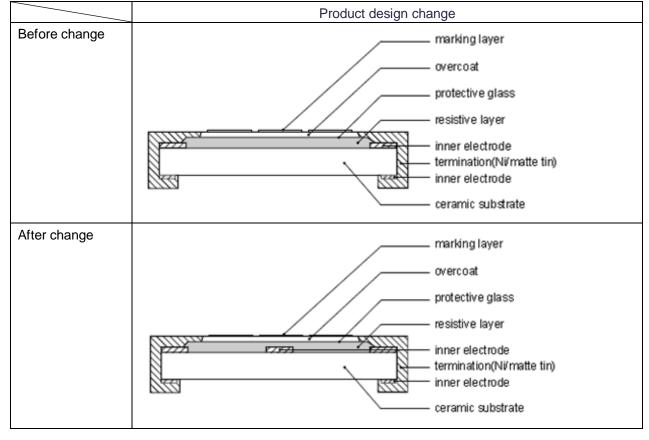

### **DESCRIPTION:**

This notification is to inform you that in order to extend the R-value range from  $1R\sim150R$  to  $1R\sim1M$  of RC2512 double power (7W) <sup>,</sup> Yageo will change the design of products to meet product performance.

## Phicomp

|                            | Before change  | After change   |  |
|----------------------------|----------------|----------------|--|
| I <sub>2</sub>             | 1.15 ± 0.20 mm | 0.50 ± 0.20 mm |  |
| Product<br>appearance-back |                |                |  |