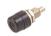

## BIL 20 schwarz/black

Industrial Connectors: Measuring and Testing Equipment: Sockets: 4 mm system

| Product description  |                                                                                                                                                                                                             |  |
|----------------------|-------------------------------------------------------------------------------------------------------------------------------------------------------------------------------------------------------------|--|
| Description          | Socket with insulated head and ring for installation in equipment chassis and<br>switchpanels with a wall thickness up to 2 mm. 4 mm diameter tin-plated brass<br>socket, with solder connection.           |  |
| Туре                 | BIL 20 schwarz/black                                                                                                                                                                                        |  |
| Order No.            | 930 176-100                                                                                                                                                                                                 |  |
| System               | 4 mm system                                                                                                                                                                                                 |  |
| Housing Color        | black                                                                                                                                                                                                       |  |
| Other standard types | red color,<br>order no. 930 176-101;<br>blue color,<br>order no. 930 176-102;<br>yellow color,<br>order no. 930 176-103;<br>green color,<br>order no. 930 176-104;<br>white color,<br>order no. 930 176-107 |  |
| Drawing              |                                                                                                                                                                                                             |  |