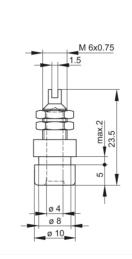

## BIL 20 schwarz/black

Industrial Connectors: Measuring and Testing Equipment: Sockets: 4 mm system

| Product description  |                                                                                                                                                                                                             |  |
|----------------------|-------------------------------------------------------------------------------------------------------------------------------------------------------------------------------------------------------------|--|
| Description          | Socket with insulated head and ring for installation in equipment chassis and<br>switchpanels with a wall thickness up to 2 mm. 4 mm diameter tin-plated brass<br>socket, with solder connection.           |  |
| Туре                 | BIL 20 schwarz/black                                                                                                                                                                                        |  |
| Order No.            | 930 176-100                                                                                                                                                                                                 |  |
| System               | 4 mm system                                                                                                                                                                                                 |  |
| Housing Color        | black                                                                                                                                                                                                       |  |
| Other standard types | red color,<br>order no. 930 176-101;<br>blue color,<br>order no. 930 176-102;<br>yellow color,<br>order no. 930 176-103;<br>green color,<br>order no. 930 176-104;<br>white color,<br>order no. 930 176-107 |  |
| Drawing              |                                                                                                                                                                                                             |  |