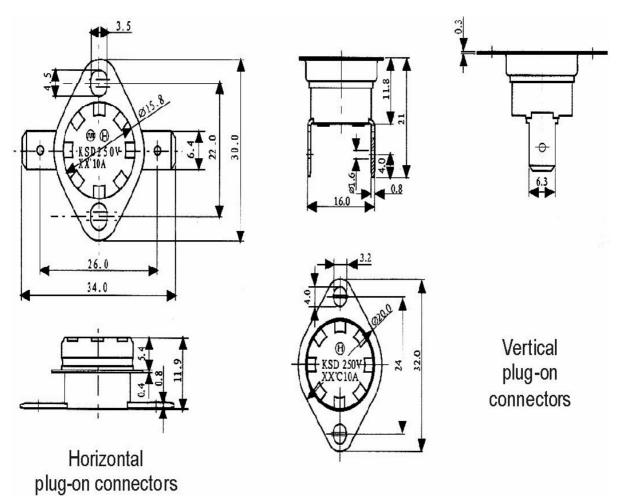

Bimetallic thermostats for temperature control - when temperature exceeds threshold the contact

opens. After temperature decrease below threshold the contact closes again.

Thermostats with vertical connectors have movable yoke enabling easy mounting on flat surface.

Thermostats with horizontal connectors have fixed yoke - mounting to a surface by means of distance bushes.

Max voltage : 250 V AC Max current : 10 A

Terminations : 6,3 mm plug-on connectors

: NC - normal close Contacts