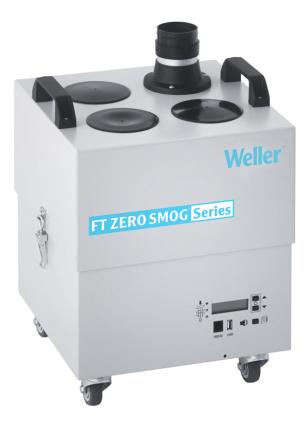

# Zero Smog 4V

Product no.: T0053660699N

## **P** Benefits

- Constant Flow Control (CFC) guarantees automatical air flow regulation for each working place independent of the connected workplaces
- > Electronic filter control with optical and acoustical filter alarm
- > Efficiency test via USB port
- 4 wheels to allow easy movement of the unit
- > Low noise level
- > 4 kits available
- The fume extraction unit Zero Smog 4V (ZS 4V) is easy to install and operate. It is designed for use as a small central system. A powerful, maintenance-free turbine provides continuous fume extraction at a maximum air extraction rate of 230 m3/h. With setting constant flow control the adjustable turbine speed avoiding unnecessary waste of suction power and saving energy.

### Weller

| Technical Data                      |                                                                              |
|-------------------------------------|------------------------------------------------------------------------------|
|                                     |                                                                              |
| Dimensions L x W x H (mm)           | 345 x 325 x 505                                                              |
| Dimensions L x W x H<br>(inches)    | 13.58 x 12.79 x 19.88                                                        |
| Weight (approx.) in kg              | 19                                                                           |
| Voltage                             | 220-240 V (50/60 Hz)                                                         |
| Power                               | 275 VA                                                                       |
| Noise level (distance 1 m)<br>dB(A) | < 48                                                                         |
| Max. vacuum                         |                                                                              |
| Capacity m³/h                       | 230                                                                          |
| Pre-filter                          | Pre filter mat class F7                                                      |
| Compact filter                      | Particle filter H13, Wide band gas filter (50 % Active carbon + 50 % Chemis  |
| Max. capacity                       | 1–4 workstations                                                             |
| RS232 interface (remote control)    | All system functions can be operated and remotely monitored via the RS port. |
| USB port                            | on                                                                           |
| WX-compatible                       | on                                                                           |