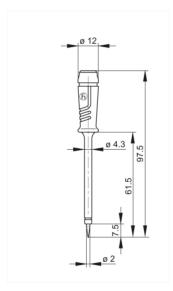

## PRUEF 2 rot/red

Industrial Connectors:Measuring and Testing Equipment:Test probes:4 mm system

| Test probe with elastic, shatter-proof insulating sleeve. Insulation and oxide layers can be penetrated by the slender stainless steel tip. 4 mm diameter brass socket connection. Accessory tip: protector and IC tap SS 260. |
|--------------------------------------------------------------------------------------------------------------------------------------------------------------------------------------------------------------------------------|
| PRUEF 2 rot/red                                                                                                                                                                                                                |
| 973 368-101                                                                                                                                                                                                                    |
| 4 mm System                                                                                                                                                                                                                    |
| red                                                                                                                                                                                                                            |
| black color,<br>Order-No. 973 368-100                                                                                                                                                                                          |
|                                                                                                                                                                                                                                |