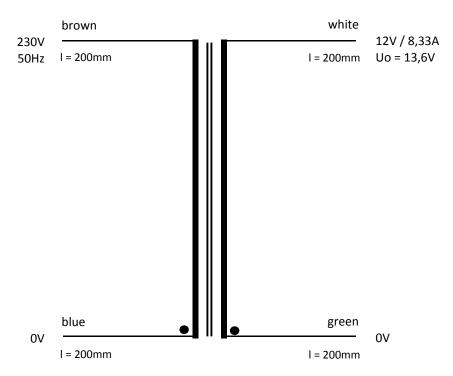

## NT Magnetics s.r.o. Plzeň

TALEMA transformer type: 58-0100-012-S

## **Circuitry**

Insulating systém of class E Duty cycle 100%!

Protection against harmful ingress of dust, solid object and moisture IP 00 Ambient temperature ta =  $25^{\circ}$ C

Transformer connection may be carried out only by staff with appropriate electrotechnical skills according to national regulations. NT Magnetics s.r.o. bears no responsibility for damages caused by unskilled connections or by interfering with the internal parts of the transformer.