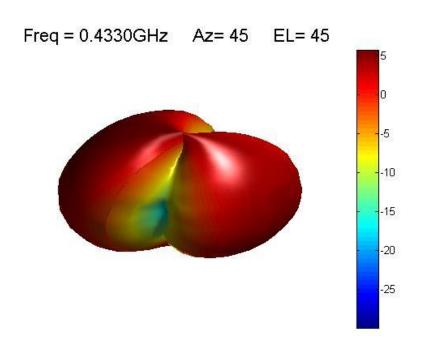

# 2. MEASUREMENT

Figure 1 - antenna gain at 433MHz tested with 30cm cable length

Figure 2 - VSWR tested with 30cm cable length