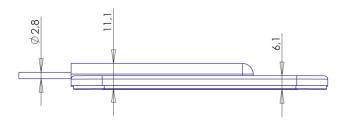

#### 1.3.1. Glass Mount

Material: ABS

Max. dimensions: 11.1mm x 112.5mm x 59.8mm (H x L x W) Weight: 45 g 'weight counted with cable above'

Colour: Black (for different colours please ask our sales team)