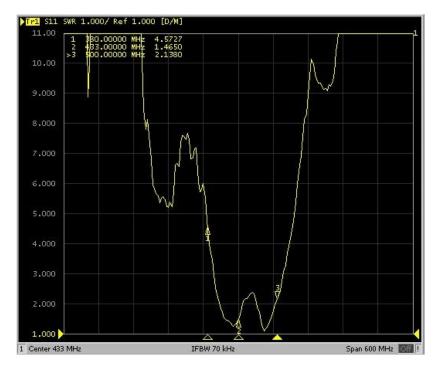

# 2. MEASUREMENT

Figure 1 - antenna gain at 433MHz tested with 30cm cable length

Figure 2 - VSWR tested with 30cm cable length