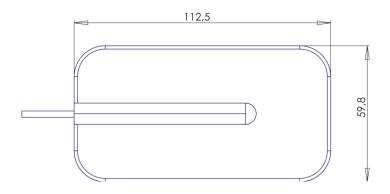

#### 1.3.1. Glass Mount

Material: ABS

Max. dimensions: 11.1mm x 112.5mm x 59.8mm (H x L x W) Weight: 45 g 'weight counted with cable above'

Colour: Black (for different colours please ask our sales team)