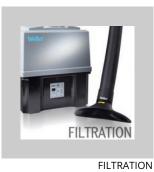

## MG 130

Product no.: 130-1000-ESDN

Benefits

- > 100–240 power supply for global use
- > Filter alarm and 3 steps speed control
- > Small foot print design
- The fume extraction unit MG 130 is easy to install and operate. Is supplied complete ready to place close to the workbench.

## Weller

| Technical Data                      |                                                                               |
|-------------------------------------|-------------------------------------------------------------------------------|
| Dimensions L x W x H (mm)           | 460 x 210 x 500                                                               |
| Dimensions L x W x H<br>(inches)    | 18,11 x 8,26 x 19,68                                                          |
| Weight (approx.) in kg              | 11                                                                            |
| Voltage                             | 100 - 240 V, 50/60 Hz                                                         |
| Power                               | 100 W                                                                         |
| Noise level (distance 1 m)<br>dB(A) | < 52                                                                          |
| Max. vacuum                         |                                                                               |
| Capacity m³/h                       | 140                                                                           |
| Pre-filter                          | Pre filter mat class F7                                                       |
| Compact filter                      | Particle filter H13, Wide band gas filter (50 % Active carbon + 50 % Chemisor |
| Max. capacity                       | 1–2 workstations                                                              |
| RS232 interface (remote control)    | 1 x RS232 (TTL)                                                               |
| USB port                            |                                                                               |
| WX-compatible                       |                                                                               |