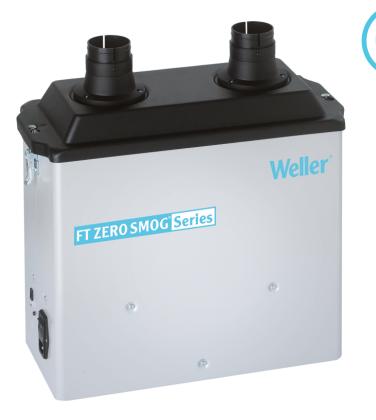

## MG 130

Product no.: 130-1000-ESDN

Benefits

- > 100–240 power supply for global use
- > Filter alarm and 3 steps speed control
- > Small foot print design
- The fume extraction unit MG 130 is easy to install and operate. Is supplied complete ready to place close to the workbench.

## Weller

| Technical Data                      |                                                                               |
|-------------------------------------|-------------------------------------------------------------------------------|
| Dimensions L x W x H (mm)           | 460 x 210 x 500                                                               |
| Dimensions L x W x H<br>(inches)    | 18,11 x 8,26 x 19,68                                                          |
| Weight (approx.) in kg              | 11                                                                            |
| Voltage                             | 100 - 240 V, 50/60 Hz                                                         |
| Power                               | 100 W                                                                         |
| Noise level (distance 1 m)<br>dB(A) | < 52                                                                          |
| Max. vacuum                         |                                                                               |
| Capacity m³/h                       | 140                                                                           |
| Pre-filter                          | Pre filter mat class F7                                                       |
| Compact filter                      | Particle filter H13, Wide band gas filter (50 % Active carbon + 50 % Chemisor |
| Max. capacity                       | 1–2 workstations                                                              |
| RS232 interface (remote control)    | 1 x RS232 (TTL)                                                               |
| USB port                            |                                                                               |
| WX-compatible                       |                                                                               |