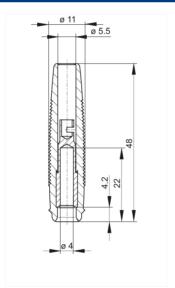

## KUN 30 schwarz/black

Industrial Connectors:Measuring and Testing Equipment:Sockets:4 mm system

| Product description  |                                                                                                                                                                          |
|----------------------|--------------------------------------------------------------------------------------------------------------------------------------------------------------------------|
| Description          | Shatter-proof, flexible, insulated coupling for a 4 mm diameter plug and solder connection up to a cable cross-section of 2.5 mm <sup>2</sup> . Tin-plated brass socket. |
| Туре                 | KUN 30 schwarz/black                                                                                                                                                     |
| Order No.            | 931 804-100                                                                                                                                                              |
| System               | 4 mm system                                                                                                                                                              |
| Housing Color        | black                                                                                                                                                                    |
| Other standard types | red color, order no. 931 804-101; blue color, order no. 931 804-102; yellow color, order no. 931 804-103; green color, order no. 931 804-104                             |

| Technical data           |                  |
|--------------------------|------------------|
| Type of contact          | socket           |
| Type of termination      | soldered         |
| Rated voltage            | DC 60 V          |
| Rated current            | 16 A             |
| Contact resistance       | 3 mOhm           |
| Material                 |                  |
| Contact material         | brass            |
| Contact surface material | tin-plated       |
| Housing material         | PVC-P            |
| Environmental conditions |                  |
| Temperature range        | -25 °C to +70 °C |
| Inflammability class     |                  |