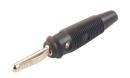

## VQ 30 schwarz/black

Industrial Connectors:Measuring and Testing Equipment:Plugs:4 mm system

| Product description  |                                                                                                                                                                                                                                                                                    |
|----------------------|------------------------------------------------------------------------------------------------------------------------------------------------------------------------------------------------------------------------------------------------------------------------------------|
| Description          | Fully mating connector, shatter-proof, flexible insulating sleeve with transverse hole. The tapering sleeve end also serves as kinking protection for the lead. Solder connection up to maximum cable cross-section of 2.5 mm <sup>2</sup> . Nickel-plated brass contact material. |
| Type                 | VQ 30 schwarz/black                                                                                                                                                                                                                                                                |
| Order No.            | 930 061-100                                                                                                                                                                                                                                                                        |
| System               | 4 mm System                                                                                                                                                                                                                                                                        |
| Housing Color        | black                                                                                                                                                                                                                                                                              |
| Other standard types | red color, order no. 930 061-101; blue color, order no. 930 061-102; yellow color, order no. 930 061-103; green color, order no. 930 061-104                                                                                                                                       |