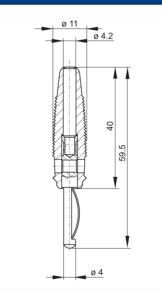

## VQ 30 schwarz/black

Industrial Connectors:Measuring and Testing Equipment:Plugs:4 mm system

| Product description  |                                                                                                                                                                                                                                                                                    |
|----------------------|------------------------------------------------------------------------------------------------------------------------------------------------------------------------------------------------------------------------------------------------------------------------------------|
| Description          | Fully mating connector, shatter-proof, flexible insulating sleeve with transverse hole. The tapering sleeve end also serves as kinking protection for the lead. Solder connection up to maximum cable cross-section of 2.5 mm <sup>2</sup> . Nickel-plated brass contact material. |
| Type                 | VQ 30 schwarz/black                                                                                                                                                                                                                                                                |
| Order No.            | 930 061-100                                                                                                                                                                                                                                                                        |
| System               | 4 mm System                                                                                                                                                                                                                                                                        |
| Housing Color        | black                                                                                                                                                                                                                                                                              |
| Other standard types | red color, order no. 930 061-101; blue color, order no. 930 061-102; yellow color, order no. 930 061-103; green color, order no. 930 061-104                                                                                                                                       |

| 4 mm                |
|---------------------|
| pin (spring loaded) |
| soldered            |
| DC 60 V             |
| 30 A                |
| 3 mOhm              |
|                     |
| brass               |
| nickel-plated       |
|                     |