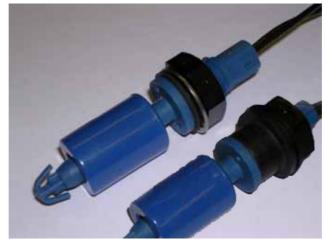

#### Design **Features**

- High or low level sensing
- Internal & External Fitting Components
- Reed Switch reliability
- Nitrile sealing components
- Easy installation

#### Product Comments

- UL listed model, File E98428
- Normally open or normally closed by float reversal
- Suitable for a wide range of liquids
- Top or Bottom Tank Entry Vertical Stem / Float Travel
- Nylon 6.6 Materials

### Material, Design and Operation

| Mounting:                       | Top & Bottom                        |
|---------------------------------|-------------------------------------|
| Material:                       | Nylon 6.6                           |
| Fitting                         | Internal & External Fitting options |
| Contact Form:                   | Form A– SPST                        |
| Contact Material:               | Ruthenium                           |
| Maximum Switching Volts:        | 250VAC                              |
| Maximum Switching Current:      | 1.0                                 |
| Maximum Power:                  | 15 Watts                            |
| Housing Temperature Range °C:   | 110                                 |
| Housing Material:               | Glass Filled Nylon 6.6              |
| Housing Colour:                 | Blue                                |
| Float Material:                 | Glass Filled Nylon 6.6              |
| Connection Type:                | Stripped Cables                     |
| Cable Type:                     | 2 x 22AWG 16/0.2mm PVC              |
|                                 | insulated 0.5m long to              |
|                                 | UL/CSA/BS6361                       |
| Cable Colour:                   | Black/Black                         |
| Minimum Specific Gravity:       | 0.85                                |
| Operating Temperature Range °C: | 110                                 |
| Operating Pressure BAR:         | 4                                   |
| Sealing Components:             | Nitrile                             |
| Mounting Shock:                 | 50g for 11ms duration               |
| Mounting Vibration:             | 35g up to 500Hz                     |
| Operate Mode:                   | N/C with float down                 |
| Approvals:                      | UL                                  |