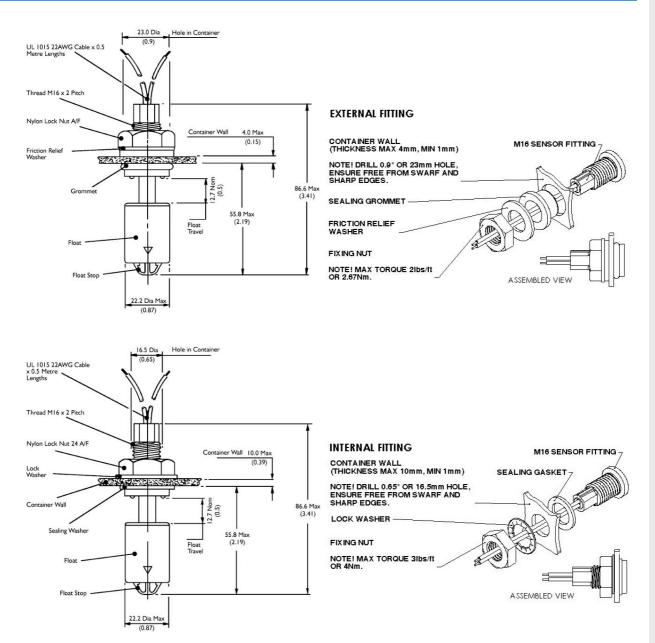

#### Line Drawing

### Material, Design and Operation

| Mounting:                       | Top & Bottom                        |
|---------------------------------|-------------------------------------|
| Material:                       | Nylon 6.6                           |
| Fitting                         | Internal & External Fitting options |
| Contact Form:                   | Form A– SPST                        |
| Contact Material:               | Ruthenium                           |
| Maximum Switching Volts:        | 250VAC                              |
| Maximum Switching Current:      | 1.0                                 |
| Maximum Power:                  | 15 Watts                            |
| Housing Temperature Range °C:   | 110                                 |
| Housing Material:               | Glass Filled Nylon 6.6              |
| Housing Colour:                 | Blue                                |
| Float Material:                 | Glass Filled Nylon 6.6              |
| Connection Type:                | Stripped Cables                     |
| Cable Type:                     | 2 x 22AWG 16/0.2mm PVC              |
|                                 | insulated 0.5m long to              |
|                                 | UL/CSA/BS6361                       |
| Cable Colour:                   | Black/Black                         |
| Minimum Specific Gravity:       | 0.85                                |
| Operating Temperature Range °C: | 110                                 |
| Operating Pressure BAR:         | 4                                   |
| Sealing Components:             | Nitrile                             |
| Mounting Shock:                 | 50g for 11ms duration               |
| Mounting Vibration:             | 35g up to 500Hz                     |
| Operate Mode:                   | N/C with float down                 |
| Approvals:                      | UL                                  |