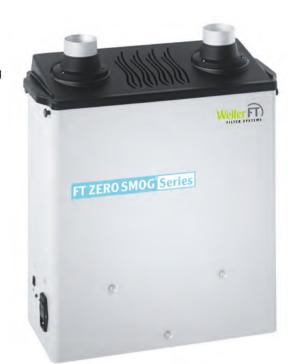

## MG 100S

## Attributes

- > Unit purifies air at up to 2 workplaces
- > High Gasfilter volume
- > Electronic filter control with filter alarm
- > Variable speed setting
- > Minimized foot print
- > Switching power supply 100 240 V
- > Optimized filter lifetime

Can be equipped with a special filter suitable for different applications.

Particle filter H13 and wide band gas filter

The MG 100S fume extraction unit is suitable for applications with a high demand of gases.

# ESD safe low sound level

| Technical Data              |                             |
|-----------------------------|-----------------------------|
| Max. capacity               | 1-2 work places             |
| Max. blower extraction rate | 140 m³/h                    |
| Noise level                 | < 52 db (A) at 1 m distance |
| Voltage                     | 100-240 V / 50/60 Hz        |
| Electrical power            | 100 W                       |
| Max. blower vacuum          | 2.300 Pa                    |
| Dimensions (L x W x H)      | 460 x 210 x 610 mm          |
| Weight                      | 15 kg                       |
|                             |                             |