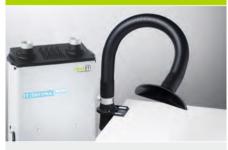

#### MG 100S Kit 1 / Kit 2

#### MG 100S Kit 1 consists of:

- > MG 100S extraction unit
- > Kit 1 WF Funnel (see page 23)

| Order No. 230 V       | 100-1056-ESD   |
|-----------------------|----------------|
| Order No. 120 V (USA) | U-100-1056-ESD |

#### MG 100S Kit 2 consists of:

- > MG 100S extraction unit
- >~2~x 0F15 Flexible arm length 1,5 m
- > 2 x ALFA Funnel nozzle

| Order No. 230 V       | 100-1055-ESD   |
|-----------------------|----------------|
| Order No. 120 V (USA) | U-100-1055-ESD |