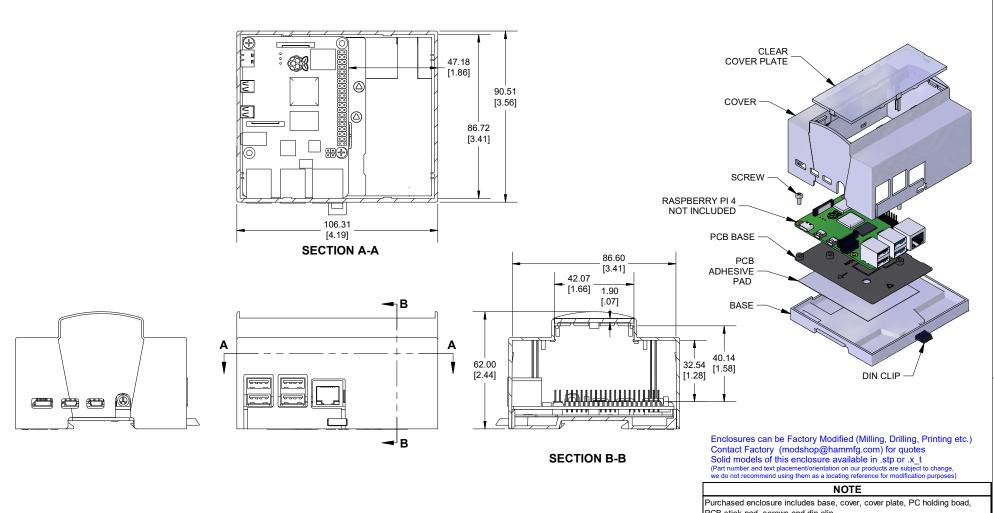

PCB stick pad, screws and din clip.

Enclosure is made from PC ABS, din clip made from PPO.

Enclosure made to use with the Raspberry PI 4 development board Recommended PCB screw torque - 28.0-35.5 ozf-in (20-25 cN-m)

| PART NUMBERS                                                |                                            |
|-------------------------------------------------------------|--------------------------------------------|
| 1597KIT                                                     |                                            |
| Development board enclosure grey                            | 1597KIT6MPI4                               |
| ACCESSORIES                                                 |                                            |
| P.C. Board Self Tapping Screw<br