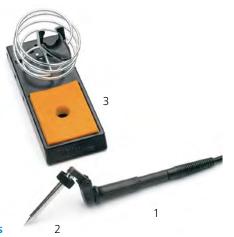

## **Silver Line Heating Technology**

Weller FE soldering irons are specifically designed for tip extraction applications (tip extraction see page 120). The fume extraction tube is integrated to the iron and positioned above the soldering tip. Regardless the iron is ergonomical and allows precise work. The FE soldering irons are controlled electronically and can be connected to all Weller soldering sations except WX stations. Different perfomances and the wide range of Weller soldering tips gives a multi-puropse applications to the FE irons. Weller FE soldering irons are delivered with a 5,0 mm heat resistant fume extraction hose (2,5 mm). Irons are ESD safe.