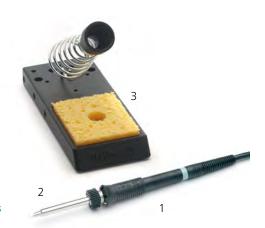

#### WSP 80 Set

- 80 W, 24 V
- Fast and precise reach of soldering temperature.
- Slim iron design
- For all purpose soldering jobs

## LT Soldering tip series page 165-168

|   | Order-no.       | Model      | Description                            |   |
|---|-----------------|------------|----------------------------------------|---|
|   | T005 33 125 99  | WSP 80 Set | Soldering iron WSP 80 with safety rest |   |
|   | Scope of supply |            |                                        |   |
| 1 | T005 29 161 99  | WSP 80     | Soldering iron 80 W, 24 V              | _ |
|   |                 |            | with Silver Line Heating Technology    |   |
| 2 | T005 44 405 99  | LT B       | Soldering tip chisel 2,4 x 0,8 mm      | _ |
| 3 | T005 15 170 99  | KH 18      | Safety rest with sponge                |   |
|   | Accessory       |            |                                        |   |
|   | T005 87 447 10  |            | Barrel for WSP 80 (spare)              | _ |