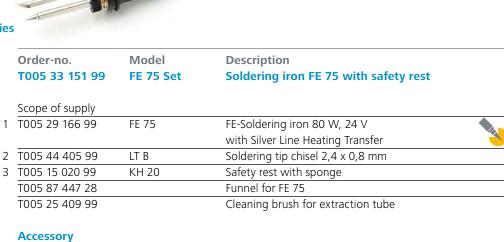

## **Silver Line Heating Technology**

Weller FE soldering irons are specifically designed for tip extraction applications (tip extraction see page 120). The fume extraction tube is integrated to the iron and positioned above the soldering tip. Regardless the iron is ergonomical and allows precise work. The FE soldering irons are controlled electronically and can be connected to all Weller soldering sations except WX stations. Different perfomances and the wide range of Weller soldering tips gives a multi-puropse applications to the FE irons. Weller FE soldering irons are delivered with a 5,0 mm heat resistant fume extraction hose (2,5 mm). Irons are ESD safe.