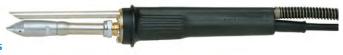

ating Technology**

Weller FE soldering irons are specifically designed for tip extraction applications (tip extraction see page 120). The fume extraction tube is integrated to the iron and positioned above the soldering tip. Regardless the iron is ergonomical and allows precise work. The FE soldering irons are controlled electronically and can be connected to all Weller soldering sations except WX stations. Different perfomances and the wide range of Weller soldering tips gives a multi-puropse applications to the FE irons. Weller FE soldering irons are delivered with a 5,0 mm heat resistant fume extraction hose (2,5 mm). Irons are ESD safe.





- 80 W, 24 V
- For tip extraction





Barrel for FE 75 (spare)

T005 87 447 10

# Weller®



## **FE 80**

- 80 W, 24 V
- For tip extraction





| Order-no.       | Model  | Description                        |  |
|-----------------|--------|------------------------------------|--|
| T005 26 162 99  | FE 80  | FE-Soldering iron                  |  |
| Scope of supply |        |                                    |  |
| T005 26 162 99  | FE 80  | FE-Soldering iron 80 W, 24 V       |  |
|                 |        | with Silver Line Heating Transfer  |  |
| T005 44 261 99  | HT 2   | Soldering tip                      |  |
| T005 87 337 58  |        | Funnel for FE 80                   |  |
| T005 25 409 99  |        | Cleaning brush for extraction tube |  |
| Accessory       |        |                                    |  |
| T005 15 152 99  | WDH 30 | Safety rest                        |  |



■ 50 W, 24 V ■ For standard solderin