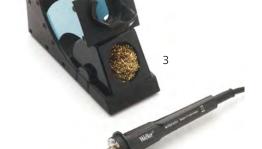

## **FE 80**

- 80 W, 24 V
- For tip extraction

| Order-no.       | Model  | Description                        |  |
|-----------------|--------|------------------------------------|--|
| T005 26 162 99  | FE 80  | FE-Soldering iron                  |  |
| Scope of supply |        |                                    |  |
| T005 26 162 99  | FE 80  | FE-Soldering iron 80 W, 24 V       |  |
|                 |        | with Silver Line Heating Transfer  |  |
| T005 44 261 99  | HT 2   | Soldering tip                      |  |
| T005 87 337 58  |        | Funnel for FE 80                   |  |
| T005 25 409 99  |        | Cleaning brush for extraction tube |  |
| Accessory       |        |                                    |  |
| T005 15 152 99  | WDH 30 | Safety rest                        |  |