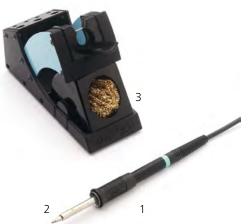

### WSP 150 Set

- 150 W, 24 V
- For soldering applications with high temperature demand

|   | Order-no.       | Model       | Description                             |  |
|---|-----------------|-------------|-----------------------------------------|--|
|   | T005 29 189 99  | WSP 150 Set | Soldering iron WSP 150 with safety rest |  |
|   |                 |             |                                         |  |
|   | Scope of supply |             |                                         |  |
| 1 | T005 29 170 99  | WSP 150     | Soldering iron 150 W, 24 V              |  |
|   |                 |             | with Silver Line Heating Technology     |  |
| 2 | T005 44 450 99  | LHT F       | Soldering tip chisel 9,3 x 2,0 mm       |  |
| 3 | T005 15 152 99  | WDH 30      | Safety rest with dry cleaner            |  |