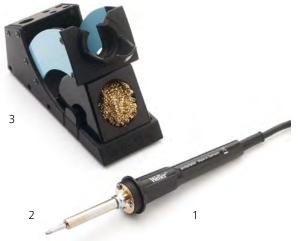

#### WSP 80 Set

- 80 W, 24 V
- Fast and precise reach of soldering temperature.
- Slim iron design
- For all purpose soldering jobs

## LT Soldering tip series page 165-168

|   | Order-no.       | Model      | Description                            |   |
|---|-----------------|------------|----------------------------------------|---|
|   | T005 33 125 99  | WSP 80 Set | Soldering iron WSP 80 with safety rest |   |
|   | Scope of supply |            |                                        |   |
| 1 | T005 29 161 99  | WSP 80     | Soldering iron 80 W, 24 V              | _ |
|   |                 |            | with Silver Line Heating Technology    |   |
| 2 | T005 44 405 99  | LT B       | Soldering tip chisel 2,4 x 0,8 mm      | _ |
| 3 | T005 15 170 99  | KH 18      | Safety rest with sponge                |   |
|   | Accessory       |            |                                        |   |
|   | T005 87 447 10  |            | Barrel for WSP 80 (spare)              | _ |