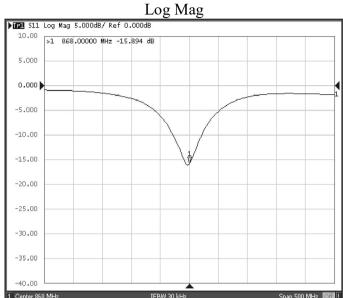

## 1.1. Electrical Specifications

| Frequencies           | ISM (868 MHz)  |
|-----------------------|----------------|
| Impedance             | 50 Ohms        |
| Polarization          | Vertical       |
| VSWR                  | <2:1           |
| Gain                  | 0 dBi          |
| Power handling        | 25W            |
| Operating temperature | -40°C to +85°C |

#### 2. MEASUREMENT

Tested with 30cm cable on groundplane 20 x 20 cm. Tested with 30cm cable on groundplane 20 x 20 cm.