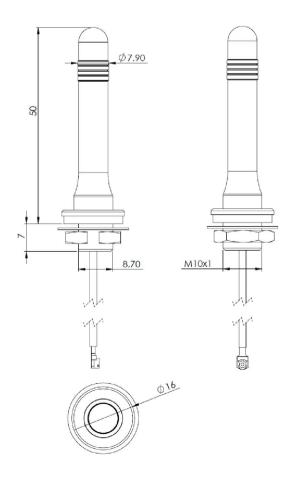

#### 1.3. Mechanical Specifications and Dimensions

Material: Lid: TPE / Base: Brass Max. dimensions: 16mm x 50mm (D x H)

Weight: 21.2 g 'weight counted with connection above'

Colour: Black (for different colours please ask our sales team)