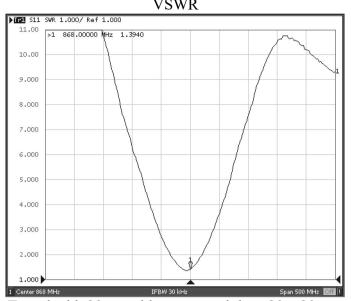

## 1.1. Electrical Specifications

| Frequencies           | ISM (868 MHz)  |
|-----------------------|----------------|
| Impedance             | 50 Ohms        |
| Polarization          | Vertical       |
| VSWR                  | <2:1           |
| Gain                  | 0 dBi          |
| Power handling        | 25W            |
| Operating temperature | -40°C to +85°C |

#### 2. MEASUREMENT

Tested with 30cm cable on groundplane 20 x 20 cm. Tested with 30cm cable on groundplane 20 x 20 cm.