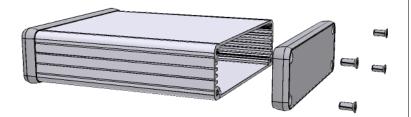

Purchased assembly includes box, plastic bezels, #6 Taptight screws and self adhesive rubber feet.

Box made from Extruded Aluminum 6063.

| Dozolo mado man / Do.        |             |
|------------------------------|-------------|
| 1455L1202                    |             |
| PART NUMBERS                 |             |
| Clear Anodized               | 1455L1202   |
| Black Anodized               | 1455L1202BK |
| ACCESSORIES                  |             |
| See website for accessories. |             |
| <b>HAMMOND</b>               |             |
| ■ ■ MANUFACTURING ¬          |             |
| ■ <b>I I</b> 1455L1202       |             |