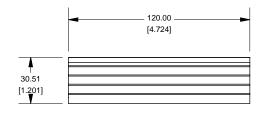

## EXTRUSION DESIGNED FOR 100MM WIDE PC BOARD

**Slot Details** 

Enclosures can be Factory Modified ( Milling, Drilling, Printing etc. ) Solid models of this enclosure available in STEP or IGES. Contact Factory mjm@hammondmfg.com