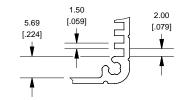

## EXTRUSION DESIGNED FOR 100MM WIDE PC BOARD

**Slot Details** 

Enclosures can be Factory Modified ( Milling, Drilling, Printing etc. ) Solid models of this enclosure available in STEP or IGES. Contact Factory mjm@hammondmfg.com