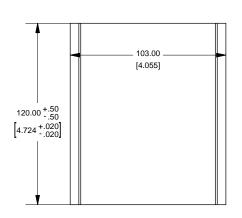

Purchased assembly includes box, plastic bezels, #6 Taptight screws and self adhesive rubber feet.

Box made from Extruded Aluminum 6063.

| Dozolo mado man / Do.        |             |
|------------------------------|-------------|
| 1455L1202                    |             |
| PART NUMBERS                 |             |
| Clear Anodized               | 1455L1202   |
| Black Anodized               | 1455L1202BK |
| ACCESSORIES                  |             |
| See website for accessories. |             |
| <b>HAMMOND</b>               |             |
| ■ ■ MANUFACTURING ¬          |             |
| ■ <b>I I</b> 1455L1202       |             |