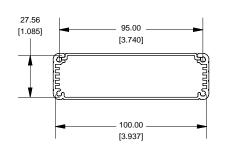

## EXTRUSION DESIGNED FOR 100MM WIDE PC BOARD

**Slot Details** 

Enclosures can be Factory Modified ( Milling, Drilling, Printing etc. ) Solid models of this enclosure available in STEP or IGES. Contact Factory mjm@hammondmfg.com