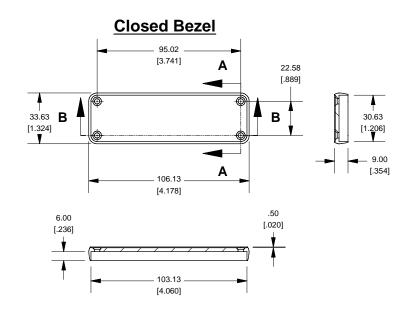

Purchased assembly includes box, plastic bezels, #6 Taptight screws and self adhesive rubber feet.

Box made from Extruded Aluminum 6063.

| Dozolo mado man / Do.        |             |
|------------------------------|-------------|
| 1455L1202                    |             |
| PART NUMBERS                 |             |
| Clear Anodized               | 1455L1202   |
| Black Anodized               | 1455L1202BK |
| ACCESSORIES                  |             |
| See website for accessories. |             |
| <b>HAMMOND</b>               |             |
| ■ ■ MANUFACTURING ¬          |             |
| ■ <b>I I</b> 1455L1202       |             |