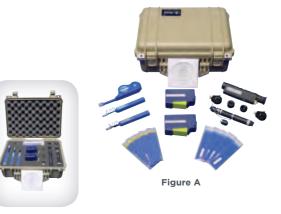

# Professional Fiber Connector Inspection/Cleaning Kits

#### FEATURES

- Perform inspection, cleaning, maintenance, and troubleshooting on optical connectors
- Kits include: carrying case, 200x inspection microscope, visual fault locator, various styles of connector cleaners, and detailed inspection and cleaning instructions

Figure A

Figure B

#### ORDERING INFORMATION

| For Use With                                    | Figure | Part Number |
|-------------------------------------------------|--------|-------------|
| LC, SC, ST, FC, MT-RJ, and MPO Style Connectors | А      | 2064651-1   |
| LC, SC, ST, FC, and MT-RJ Style Connectors      |        | 2064651-2   |
| LC, SC, ST, and FC Style Connectors             |        | 2064651-3   |