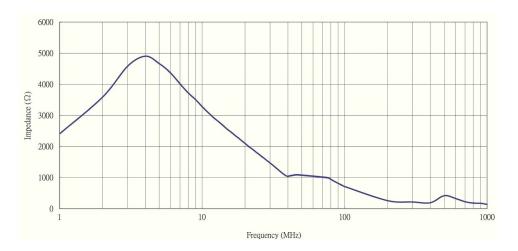

# **TRACO POWER**

#### **Common Mode Choke**

| Order Code                | TCK-019                                  |
|---------------------------|------------------------------------------|
| Inductance (each winding) | <b>620 μH ±35%</b> (at 100 kHz / 100 mV) |
| Impedance (DCR)           | 80 mΩ max.                               |
| Rated Current             | 1.7 A max.                               |
| Rated Voltage             | 500 VDC max. (between windings)          |
| Operating Temperature     | -40°C to +105°C                          |
| RoHS Exemptions           | No Exemptions                            |



### Impedance Curve



#### **Outline Dimensions**





| Dimensions [mm] |                |
|-----------------|----------------|
| Α               | 11.5 max.      |
| В               | 11.5 max.      |
| С               | 8.8 max.       |
| D               | 2.5 min.       |
| E               | $7.62 \pm 0.2$ |
| F               | $7.62 \pm 0.2$ |
| G               | ø 0.6 ±0.1     |

**PIN 1 MARK** 





All specifications valid at +25°C, unless otherwise stated.

© Copyright 2022 Traco Electronic AG



Specifications can be changed without notice. Rev. November 30, 2022 Page 1 / 1

## **TCK-019**