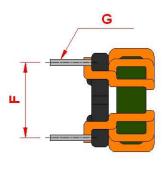

#### **Outline Dimensions**

| Dimensions [mm] |                |
|-----------------|----------------|
| Α               | 11.5 max.      |
| В               | 11.5 max.      |
| С               | 8.8 max.       |
| D               | 2.5 min.       |
| E               | $7.62 \pm 0.2$ |
| F               | $7.62 \pm 0.2$ |
| G               | ø 0.6 ±0.1     |