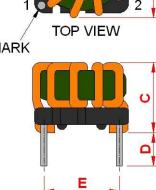

#### **Outline Dimensions**

| Dimensions [mm] |                |
|-----------------|----------------|
| Α               | 11.5 max.      |
| В               | 11.5 max.      |
| С               | 8.8 max.       |
| D               | 2.5 min.       |
| E               | $7.62 \pm 0.2$ |
| F               | $7.62 \pm 0.2$ |
| G               | ø 0.6 ±0.1     |

**PIN 1 MARK** 

All specifications valid at +25°C, unless otherwise stated.

© Copyright 2022 Traco Electronic AG

Specifications can be changed without notice. Rev. November 30, 2022 Page 1 / 1