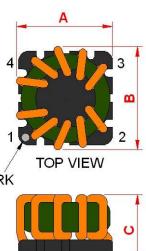

#### **Outline Dimensions**

| Dimensions [mm] |                |
|-----------------|----------------|
| Α               | 11.5 max.      |
| В               | 11.5 max.      |
| С               | 8.8 max.       |
| D               | 2.5 min.       |
| E               | $7.62 \pm 0.2$ |
| F               | $7.62 \pm 0.2$ |
| G               | ø 0.6 ±0.1     |

**PIN 1 MARK** 

All specifications valid at +25°C, unless otherwise stated.

© Copyright 2022 Traco Electronic AG

Specifications can be changed without notice. Rev. November 30, 2022 Page 1 / 1