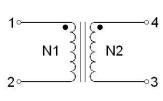

#### **Common Mode Choke**

| Order Code                | TCK-019                                  |
|---------------------------|------------------------------------------|
| Inductance (each winding) | <b>620 μH ±35%</b> (at 100 kHz / 100 mV) |
| Impedance (DCR)           | 80 mΩ max.                               |
| Rated Current             | 1.7 A max.                               |
| Rated Voltage             | 500 VDC max. (between windings)          |
| Operating Temperature     | -40°C to +105°C                          |
| RoHS Exemptions           | No Exemptions                            |

**PIN 1 MARK** 

All specifications valid at +25°C, unless otherwise stated.

© Copyright 2022 Traco Electronic AG

Specifications can be changed without notice. Rev. November 30, 2022 Page 1 / 1