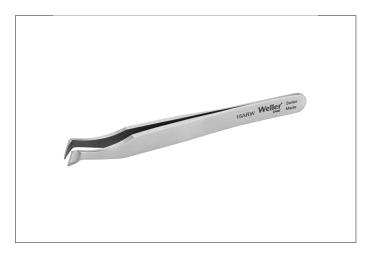

Product no.: 15ARW

**CUTTING TWEEZERS, SUPER FLUSH** 

Suitable for cutting fine, soft wires and small components

Hardened cutting edges for long service life

rounded head, thinner than 15AGW

| Length mm         | 115          |
|-------------------|--------------|
| Length inches     | 4.528        |
| Tweezer shape     |              |
| Erem applications |              |
| Material          | Carbon Steel |
| Weight in g       | 25.5         |
| Weight in oz      | 0.899        |
|                   |              |
|                   |              |
|                   |              |
|                   |              |
|                   |              |
|                   |              |
|                   |              |
|                   |              |
|                   |              |
|                   |              |
|                   |              |
|                   |              |