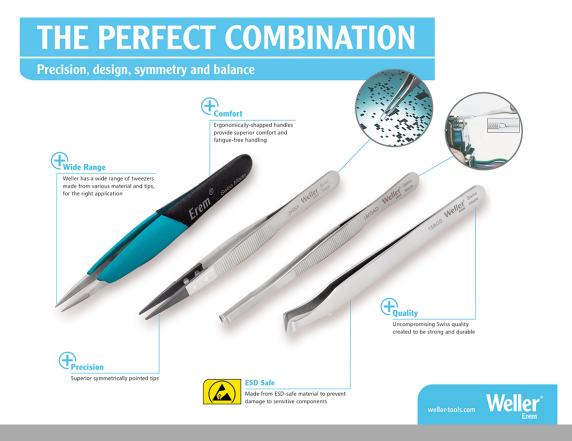

## The perfect Combination - Precision, design, symmetry and balance

Weller Erem<sup>™</sup> has a wide range of Tweezers, each designed to be strong, comfortable and precise. Manufactured with uncompromising Swiss quality and created for worldwide applications, including electronics assembly and healthcare, Weller Erem Tweezers are built to last. Feel the difference with Weller Erem<sup>™</sup> – the proven choice. Every time.