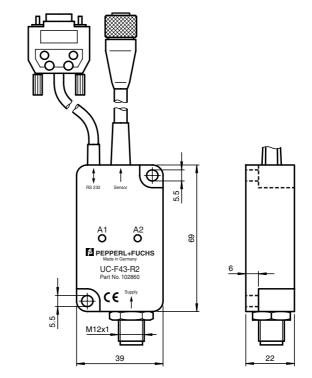

## **Model Number**

UC-F43-R2

# Technical data

Dimensions

| Mechanical specifications |                    |
|---------------------------|--------------------|
| Connection                | 9-pin Sub-D socket |
| Cable length              | 1.5 m              |
|                           |                    |