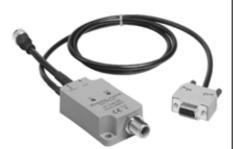

## **Model Number**

UC-F43-R2

#### **Features**

- RS 232 interface
- Simple insertion in the sensor connection lead

#### Description

The unit can be inserted between the V17 cable connection socket and the V17 plug connection on the sensor for the TEACH-IN procedure.

The parameterised functions are retained when the programming unit is removed and/or the power is switched off.