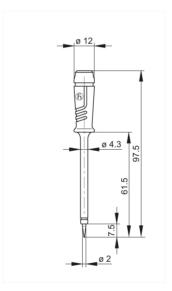

## PRUEF 2 schwarz/black

Industrial Connectors:Measuring and Testing Equipment:Test probes:4 mm system

| Description          | Test probe with elastic, shatter-proof insulating sleeve. Insulation and oxide layers can be penetrated by the slender stainless steel tip. 4 mm diameter brass socket connection. Accessory tip: protector and IC tap SS 260. |
|----------------------|--------------------------------------------------------------------------------------------------------------------------------------------------------------------------------------------------------------------------------|
| Type                 | PRUEF 2 schwarz/black                                                                                                                                                                                                          |
| Order No.            | 973 368-100                                                                                                                                                                                                                    |
| System               | 4 mm System                                                                                                                                                                                                                    |
| Housing Color        | black                                                                                                                                                                                                                          |
| Other standard types | red color,<br>Order-No. 973 368-101                                                                                                                                                                                            |

| Technical data           |                  |
|--------------------------|------------------|
| Pin dimensions           | 4 mm             |
| Type of contact          | socket           |
| Type of termination      | 4 mm socket      |
| Rated voltage            | DC 60 V          |
| Contact resistance       | 50 mOhm          |
| Material                 |                  |
| Contact material         | stainless steel  |
| Contact surface material | nickel-plated    |
| Housing material         | PP               |
| Environmental conditions |                  |
| Temperature range        | -25 °C to +80 °C |
| Inflammability class     |                  |
| Housing                  | 94 HB            |