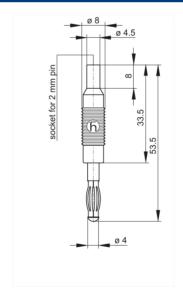

## MZS 4 rot/red

Industrial Connectors:Measuring and Testing Equipment:Plugs:2 mm system

| Description          | Injection-moulded adapter plug from 4 mm diameter plug to 2 mm diameter socket. This adapter plug enables the use of 2 mm system plugs and 4 mm system measuring leads. |
|----------------------|-------------------------------------------------------------------------------------------------------------------------------------------------------------------------|
| Type                 | MZS 4 rot/red                                                                                                                                                           |
| Order No.            | 973 599-101                                                                                                                                                             |
| System               | 2 mm und 4 mm system                                                                                                                                                    |
| Housing Color        | red                                                                                                                                                                     |
| Other standard types | black color,<br>order no. 973 599-100                                                                                                                                   |

| Technical data           |                                                       |
|--------------------------|-------------------------------------------------------|
| Pin dimensions           | 4 mm pin and 2 mm socket                              |
| Type of contact          | 2 mm socket (spring loaded), 4 mm pin (spring loaded) |
| Type of termination      | plug                                                  |
| Rated voltage            | DC 60 V                                               |
| Rated current            | 6 A                                                   |
| Contact resistance       | 6 mOhm                                                |
| Material                 |                                                       |
| Contact material         | copper beryllium                                      |
| Contact surface material | nickel-plated                                         |
| Housing material         | PP                                                    |
| Environmental conditions |                                                       |
| Temperature range        | -20 °C to +60 °C                                      |
| Inflammability class     |                                                       |
| Housing                  | 94 HB                                                 |