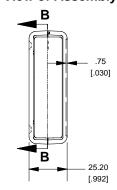

2

#### **Top View of Assembly**



### SECTION A-A (Side View Inside Assembly)



## **End View of Assembly**



## SECTION B-B (Inside of Bottom Cover)



## Enclosures can be Factory Modified ( Milling, Drilling, Printing etc. ) Solid models of this enclosure available in STEP or IGES. Contact Factory mjm@hammondmfg.com

| ·                                                                 |  |
|-------------------------------------------------------------------|--|
| NOTE                                                              |  |
| Designed specifically to house smart card readers.                |  |
| Enclosure molded from GP ABS (UL94-HB) plastic.                   |  |
| Purchased assembly includes top and bottom cover, front and rear  |  |
| plastic panels (2 types - flat and contoured) and 2 cover screws. |  |

| PART NUMBERS                                                          |