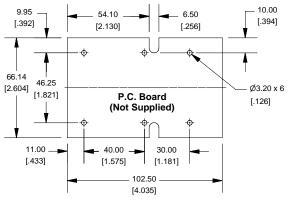

CESSORIES                                                           |                                            |  |
| Cover Screws (Pkg 100)<br>[#4 x 3/4" self-tapping oval head (19.1mm)] | 1593QS100 (Silver)<br>1593QS100BK (Black)  |  |
| P.C. Board Screws<br>[#4 x 1/4" self-tapping (6.4mm)]                 | 1593ATS50 (Pkg 50)<br>1593ATS100 (Pkg 100) |  |
| Belt or Pocket Clip                                                   | 1599CLIP (Black)<br>1599CLIPGY (Grey)      |  |
| Infared Panels (Pkg 10)                                               | 1502DID10                                  |  |

# Infared Panels (Pkg 10) HAMMOND MANUFACTURING TM 1599CLIPGY (Grey) 1593DIR10

www.hammondmfg.com

## Front/Rear Panel (Dashed Line Indicates Viewing Area)



2

#### Maximum P.C. Board Size



4