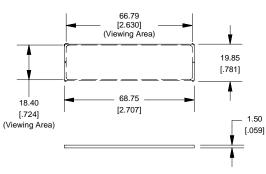

|  |
| ACCESSORIES                                                           |                                            |  |
| Cover Screws (Pkg 100)<br>[#4 x 3/4" self-tapping oval head (19.1mm)] | 1593QS100 (Silver)<br>1593QS100BK (Black)  |  |
| P.C. Board Screws<br>[#4 x 1/4" self-tapping (6.4mm)]                 | 1593ATS50 (Pkg 50)<br>1593ATS100 (Pkg 100) |  |
| Belt or Pocket Clip                                                   | 1599CLIP (Black)<br>1599CLIPGY (Grey)      |  |
| Infared Panels (Pkg 10)                                               | 1502DID10                                  |  |

# Infared Panels (Pkg 10) HAMMOND MANUFACTURING TM 1599CLIPGY (Grey) 1593DIR10

www.hammondmfg.com

## Front/Rear Panel (Dashed Line Indicates Viewing Area)



2

#### Maximum P.C. Board Size



4