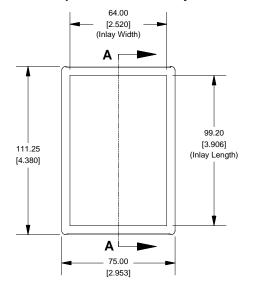

2

#### **Top View of Assembly**



### SECTION A-A (Side View Inside Assembly)



## **End View of Assembly**



## SECTION B-B (Inside of Bottom Cover)



## Enclosures can be Factory Modified ( Milling, Drilling, Printing etc. ) Solid models of this enclosure available in STEP or IGES. Contact Factory mjm@hammondmfg.com

| ·                                                                 |  |
|-------------------------------------------------------------------|--|
| NOTE                                                              |  |
| Designed specifically to house smart card readers.                |  |
| Enclosure molded from GP ABS (UL94-HB) plastic.                   |  |
| Purchased assembly includes top and bottom cover, front and rear  |  |
| plastic panels (2 types - flat and contoured) and 2 cover screws. |