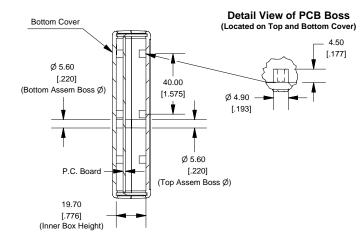

2

#### **Top View of Assembly**



### SECTION A-A (Side View Inside Assembly)



## **End View of Assembly**



## SECTION B-B (Inside of Bottom Cover)



## Enclosures can be Factory Modified ( Milling, Drilling, Printing etc. ) Solid models of this enclosure available in STEP or IGES. Contact Factory mjm@hammondmfg.com

| ·                                                                 |  |
|-------------------------------------------------------------------|--|
| NOTE                                                              |  |
| Designed specifically to house smart card readers.                |  |
| Enclosure molded from GP ABS (UL94-HB) plastic.                   |  |
| Purchased assembly includes top and bottom cover, front and rear  |  |
| plastic panels (2 types - flat and contoured) and 2 cover screws. |  |

| PART NUMBERS