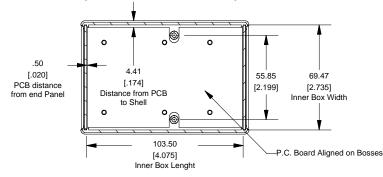

2

#### **Top View of Assembly**



### SECTION A-A (Side View Inside Assembly)



## **End View of Assembly**



## SECTION B-B (Inside of Bottom Cover)



## Enclosures can be Factory Modified ( Milling, Drilling, Printing etc. ) Solid models of this enclosure available in STEP or IGES. Contact Factory mjm@hammondmfg.com

| ·                                                                 |  |
|-------------------------------------------------------------------|--|
| NOTE                                                              |  |
| Designed specifically to house smart card readers.                |  |
| Enclosure molded from GP ABS (UL94-HB) plastic.                   |  |
| Purchased assembly includes top and bottom cover, front and rear  |  |
| plastic panels (2 types - flat and contoured) and 2 cover screws. |  |

| PART NUMBERS                                                          |