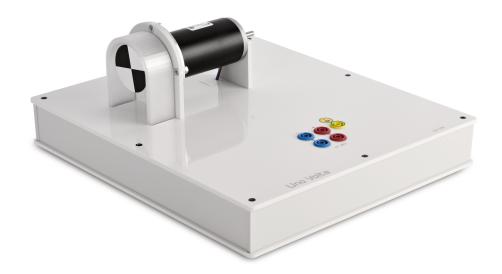

### DC electric motor with permanent magnets

The Uno Volta tutorial panel is used to get you acquainted with several practical applications in the field of electrical engineering. The important part consists of electro-motors and their connection. The most common ones are DC motors, single-phase motors and three-phase motors. Therefore, the following electric motors are also a logical part of the offer.

#### **Motor Parameters:**

Voltage: 24 V SS

Speed: 5800 rpm

DC electric motor with permanent magnets

UV-129 Uno Volta