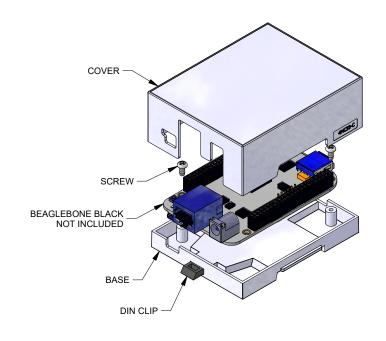

## NOTE

Purchased enclosure includes base, cover, screws and din clip. Enclosure is made from PC ABS, din clip made from PPO.

Enclosure made to use with the Beaglebone Black development board Recommended PCB screw torque - 28.0-35.5 ozf-in (20-25 cN-m)

| PART NUMBERS                     |                      |
|----------------------------------|----------------------|
| 1597KIT                          |                      |
| Development board enclosure grey | 1597KIT4MBB          |
| ACCESSORIES                      |                      |
| P.C. Board Self Tapping Screw    | 1593ATS50 (Pkg 50)   |
| [#4 X 1/4" (6.4mm) Plated]       | 1593ATS100 (Pkg 100) |
| DIN CLIP                         | 1597DINCLIPXT        |