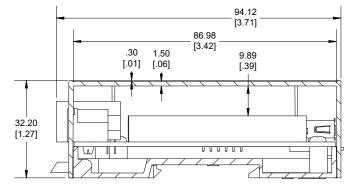

**SECTION B-B** 

Enclosures can be Factory Modified (Milling, Drilling, Printing etc.) Contact Factory (modshop@hammfg.com) for quotes Solid models of this enclosure available in .stp or .x\_t (Part number and text placement/orientation on our products are subject to change, we do not recommend using them as a locating reference for modification purposes)

Dimensions: mm [inches]