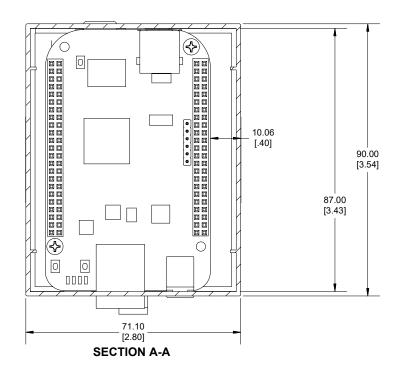

**SECTION B-B** 

Enclosures can be Factory Modified (Milling, Drilling, Printing etc.) Contact Factory (modshop@hammfg.com) for quotes Solid models of this enclosure available in .stp or .x\_t (Part number and text placement/orientation on our products are subject to change, we do not recommend using them as a locating reference for modification purposes)

## NOTE

Purchased enclosure includes base, cover, screws and din clip. Enclosure is made from PC ABS, din clip made from PPO.

Enclosure made to use with the Beaglebone Black development board Recommended PCB screw torque - 28.0-35.5 ozf-in (20-25 cN-m)

| PART NUMBERS                     |                      |
|----------------------------------|----------------------|
| 1597KIT                          |