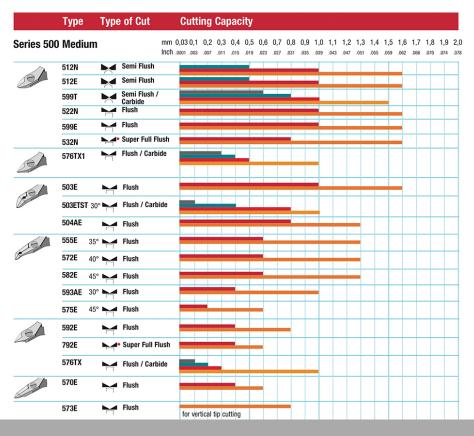

| Technical Data                                  |       |
|-------------------------------------------------|-------|
|                                                 |       |
| Length mm                                       | 120   |
| Length of cutting edges mm                      |       |
| Head width mm                                   | 11    |
| Head thickness mm                               | 6     |
| Head length mm                                  | 26    |
| Max. cutting capability – hard wire mm          |       |
| Weight in oz                                    | 2.448 |
| Length of cutting edges Inches                  |       |
| Head width Inches                               | 0.433 |
| Head thickness Inches                           | 0.236 |
| Head length Inches                              | 1.024 |
| ESD-safe                                        | on    |
| Cut                                             | Flush |
| Max. cutting capability –<br>medium hardness mm |       |
| Max. cutting capability – copper wire mm        | Ø 1,2 |
| Length inches                                   | 4.724 |
| Weight in g                                     | 69.4  |
| Erem applications                               |       |