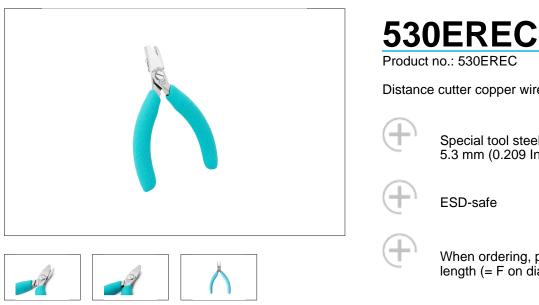

Product no.: 530EREC Distance cutter copper wire to a length of 1.3 mm/.051 Inch

Special tool steel, width of tips with tank (receptacle) 5.3 mm (0.209 Inches)

When ordering, please indicate the desired cutting length (= F on diagram) between 0.6 and 1.5 mm.