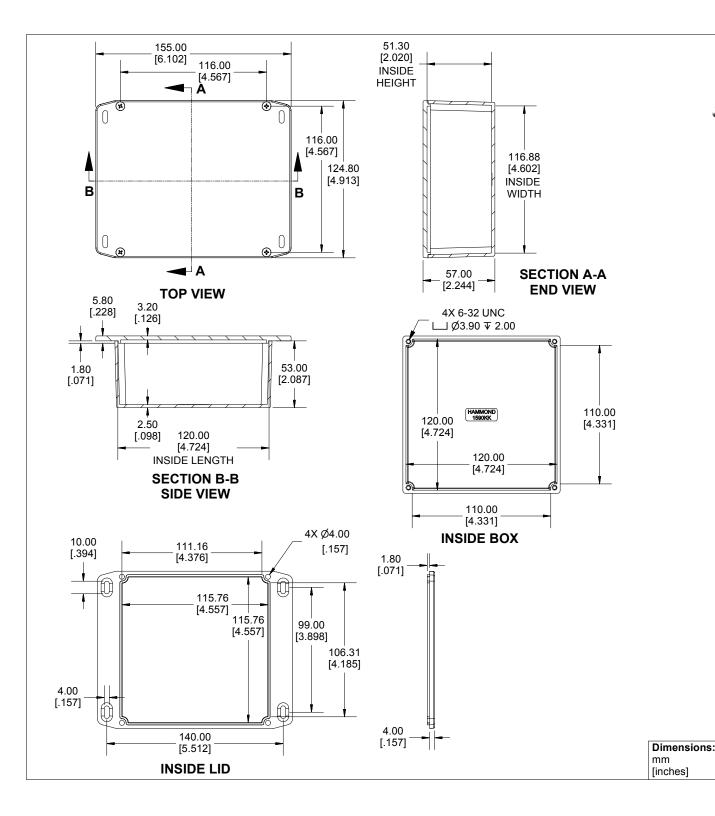

Enclosures can be Factory Modified (Milling, Drilling, Printing etc.)
Contact Factory mjm@hammondmfg.com for quotes
Solid models of this enclosure available in STEP or IGES.

(Part number and text placement/orientation on our products are subject to change, we do not recommend using them as a locating reference for modification purposes)

## NOTE

Purchased assembly includes box, lid and 4 cover screws. Box and lid are made from Diecast Aluminum Alloy. Silicone Gasket supplied with liquid resistant enclosure.

Recommended Torque: 50-55 cN.m [71-78 ozf.in]
Recommended Torque with Gasket: 25-30 cN.m [36-43 ozf.in]