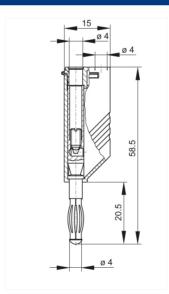

## LAS N WS gelb/yellow

Industrial Connectors:Measuring and Testing Equipment:Plugs:4 mm system

| Description          | Connector for tower construction with screw connection for leads from 0.5 mm <sup>2</sup> to |
|----------------------|----------------------------------------------------------------------------------------------|
|                      | 1.5 mm², outer diameter of lead max. 4.2 mm. Plug 4 mm with caged spring, not                |
|                      | contact-protected. Simple assembly by "Click-System".                                        |
| <b>T</b>             |                                                                                              |
| Type                 | LAS N WS gelb/yellow                                                                         |
| Order No.            | 934 100-103                                                                                  |
| System               | 4 mm system                                                                                  |
| Housing Color        | yellow                                                                                       |
| Other standard types | black color,                                                                                 |
|                      | order no. 934 100-100;                                                                       |
|                      | red color,                                                                                   |
|                      | order no. 934 100-101;                                                                       |
|                      | blue color,                                                                                  |
|                      | ·                                                                                            |
|                      | order no. 934 100-102;                                                                       |
|                      | green color,                                                                                 |
|                      | order no. 934 100-104                                                                        |

| Technical data           |                            |
|--------------------------|----------------------------|
| Pin dimensions           | 4 mm with laminated spring |
| Type of contact          | pin (spring-loaded)        |
| Type of termination      | screw                      |
| Rated voltage            | DC 60 V                    |
| Rated current            | 24 A                       |
| Contact resistance       | 3 mOhm                     |
| Material                 |                            |
| Contact material         | copper beryllium           |
| Contact surface material | nickel-plated              |
| Housing material         | PA                         |
| Environmental conditions |                            |