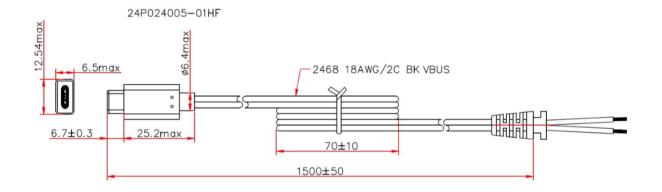

|
| Hi-Pot                   | 3000VAC 10mA 1min                                                 |
| Leakage Current          | 0.25mA max                                                        |
| Safety Standard          | UL/CUL(UL62368)<br>TUV-GS(EN62368)<br>SAA(AS/NZS62368)            |
| EMI Standard             | FCC(PART 15 CLASS B) CE(EN55032) RCM                              |
| MTBF                     | 50K Hours                                                         |
| Size mm max.             | 74.5 (L) x 36 (W) x 54(H)                                         |
| Weight                   | 115g ±15%                                                         |

# INTERCHANGEABLE WALL PLUG POWER SUPPLY 5.1VDC 15.3WATT



T7725DV

### **Diagrams**