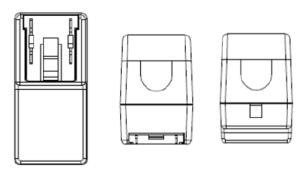

|
| Hi-Pot                   | 3000VAC 10mA 1min                                                 |
| Leakage Current          | 0.25mA max                                                        |
| Safety Standard          | UL/CUL(UL62368)<br>TUV-GS(EN62368)<br>SAA(AS/NZS62368)            |
| EMI Standard             | FCC(PART 15 CLASS B) CE(EN55032) RCM                              |
| MTBF                     | 50K Hours                                                         |
| Size mm max.             | 74.5 (L) x 36 (W) x 54(H)                                         |
| Weight                   | 115g ±15%                                                         |

# INTERCHANGEABLE WALL PLUG POWER SUPPLY 5.1VDC 15.3WATT



T7725DV

### **Diagrams**