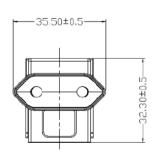

|
| Hi-Pot                   | 3000VAC 10mA 1min                                                 |
| Leakage Current          | 0.25mA max                                                        |
| Safety Standard          | UL/CUL(UL62368)<br>TUV-GS(EN62368)<br>SAA(AS/NZS62368)            |
| EMI Standard             | FCC(PART 15 CLASS B) CE(EN55032) RCM                              |
| MTBF                     | 50K Hours                                                         |
| Size mm max.             | 74.5 (L) x 36 (W) x 54(H)                                         |
| Weight                   | 115g ±15%                                                         |

# INTERCHANGEABLE WALL PLUG POWER SUPPLY 5.1VDC 15.3WATT



T7725DV

### **Diagrams**