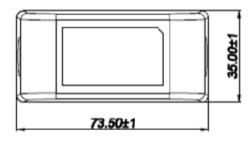

|                          | Specification                                                     |
|--------------------------|-------------------------------------------------------------------|
| Part Code                | T7725DV                                                           |
| Input Voltage Range      | 90-264 Vac                                                        |
| Input Frequency Range    | 47-63Hz                                                           |
| Input Current Rated      | 0.6A Max                                                          |
| Input AC Heads           | UK & Euro                                                         |
| Output Voltage Rating    | +5.1V                                                             |
| Output Current Max       | 3A                                                                |
| Output Current Min       | 0A                                                                |
| Output Connection Type   | Plug Type C                                                       |
| Total Output Regulation  | +/- 5%                                                            |
| Line Regulation          | +/- 2%                                                            |
| Ripple & Noise           | 240mVp-p                                                          |
| Efficiency               | 81.97% Min                                                        |
| Over Voltage Protection  | 10VDC maximum                                                     |
| Over Current Protection  | 5 A maximum with auto-recovery function                           |
| Short-Circuit Protection | The adapter shall not be damaged by short the DC output to Ground |
| Operating Temperature    | 0°C to +40°C                                                      |
| Storage Temperature      | -20°C to +60°C                                                    |
| Operating Humidity       | 20 to 85%                                                         |
| Storage Humidity         | 5 to 95%                                                          |
| Hi-Pot                   | 3000VAC 10mA 1min                                                 |
| Leakage Current          | 0.25mA max                                                        |
| Safety Standard          | UL/CUL(UL62368)<br>TUV-GS(EN62368)<br>SAA(AS/NZS62368)            |
| EMI Standard             | FCC(PART 15 CLASS B) CE(EN55032) RCM                              |
| MTBF                     | 50K Hours                                                         |
| Size mm max.             | 74.5 (L) x 36 (W) x 54(H)                                         |
| Weight                   | 115g ±15%                                                         |

### **Diagrams**