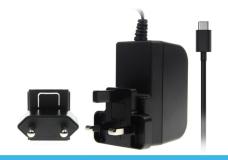

#### **Description:**

The Stontronics 5.1Vdc 3Amp Interchangeable Power supply with USB Type C output connector. The unit is finished in Black and comes complete with UK & Euro AC Heads with all the relevant country approvals.