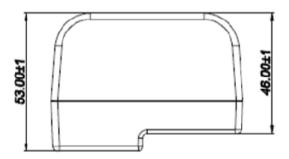

|                          | Specification                                                     |
|--------------------------|-------------------------------------------------------------------|
| Part Code                | T7725DV                                                           |
| Input Voltage Range      | 90-264 Vac                                                        |
| Input Frequency Range    | 47-63Hz                                                           |
| Input Current Rated      | 0.6A Max                                                          |
| Input AC Heads           | UK & Euro                                                         |
| Output Voltage Rating    | +5.1V                                                             |
| Output Current Max       | 3A                                                                |
| Output Current Min       | 0A                                                                |
| Output Connection Type   | Plug Type C                                                       |
| Total Output Regulation  | +/- 5%                                                            |
| Line Regulation          | +/- 2%                                                            |
| Ripple & Noise           | 240mVp-p                                                          |
| Efficiency               | 81.97% Min                                                        |
| Over Voltage Protection  | 10VDC maximum                                                     |
| Over Current Protection  | 5 A maximum with auto-recovery function                           |
| Short-Circuit Protection | The adapter shall not be damaged by short the DC output to Ground |
| Operating Temperature    | 0°C to +40°C                                                      |
| Storage Temperature      | -20°C to +60°C                                                    |
| Operating Humidity       | 20 to 85%                                                         |
| Storage Humidity         | 5 to 95%                                                          |
| Hi-Pot                   | 3000VAC 10mA 1min                                                 |
| Leakage Current          | 0.25mA max                                                        |
| Safety Standard          | UL/CUL(UL62368)<br>TUV-GS(EN62368)<br>SAA(AS/NZS62368)            |
| EMI Standard             | FCC(PART 15 CLASS B) CE(EN55032) RCM                              |
| MTBF                     | 50K Hours                                                         |
| Size mm max.             | 74.5 (L) x 36 (W) x 54(H)                                         |
| Weight                   | 115g ±15%                                                         |

### **Diagrams**