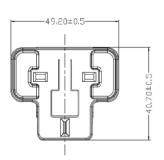

|
| Hi-Pot                   | 3000VAC 10mA 1min                                                 |
| Leakage Current          | 0.25mA max                                                        |
| Safety Standard          | UL/CUL(UL62368)<br>TUV-GS(EN62368)<br>SAA(AS/NZS62368)            |
| EMI Standard             | FCC(PART 15 CLASS B) CE(EN55032) RCM                              |
| MTBF                     | 50K Hours                                                         |
| Size mm max.             | 74.5 (L) x 36 (W) x 54(H)                                         |
| Weight                   | 115g ±15%                                                         |

# INTERCHANGEABLE WALL PLUG POWER SUPPLY 5.1VDC 15.3WATT



T7725DV

### **Diagrams**