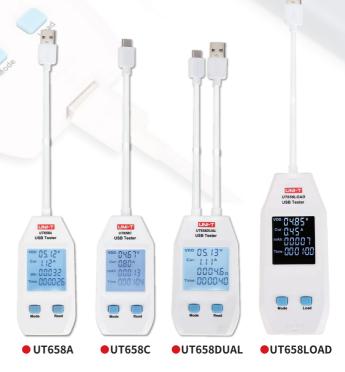

Tester with electronic load (UT658 LOAD)

|                                           | Description                                                                                 | UT658A  | UT658C  | UT658DUAL     | UT658LOAI |
|-------------------------------------------|---------------------------------------------------------------------------------------------|---------|---------|---------------|-----------|
| Input & Output ports (Type A)             |                                                                                             | √       |         | √             | √         |
| Input & Output ports (Type C)             |                                                                                             |         | √       | √             |           |
| Data/charging protocol                    |                                                                                             | 2.0/3.0 | 2.0/4.0 | 2.0/(3.0/4.0) | 2.0/3.0   |
| Voltage range                             | 4~24VDC, resolution: 0.01V                                                                  | √       | √       | √             | √         |
| Current range (Type-A)                    | 0.05~3ADC, resolution: 0.01A                                                                | √       |         | √             | √         |
| Current range (Type-C)                    | 0.05~5ADC, resolution: 0.01A                                                                |         | √       | √             |           |
| Capacity                                  | 0~9999mAh, resolution: 1mAh                                                                 | √       | √       | √             | √         |
| Energy                                    | 0~1000Wh                                                                                    | √       | √       | √             | √         |
| Circuit equivalent resistance measurement | 1~480Ω                                                                                      | √       | √       | √             | √         |
| USB data cable voltage (D+, D-)           | 0~3.3V                                                                                      | √       | √       | √             | √         |
| Data storage                              | 10 sets                                                                                     | √       | √       | √             | √         |
| Electrical load (UT658LOAD only)          | 0.5A, 1A, 2A, 3A (Max power: 60W)                                                           |         |         |               | √         |
| Maximum recording time                    | 99h, 59min, 59sec; resolution: 1s                                                           | √       | √       | √             | √         |
| Fast charge protocol (Type-A)             | QC 3.0 fast charge protocol                                                                 | √       |         | √             | √         |
| Fast charge protocol (Type-C)             | QC 4.0 fast charge protocol                                                                 |         | √       | √             |           |
| Product color                             | White                                                                                       |         |         |               |           |
| Product net weight                        | UT658A/C: 50.6g; UT658DUAL: 65.8g; UT658LOAD: 114.4g;                                       |         |         |               |           |
| Product size                              | UT658A/C: 93mm x 45mm x 13mm; UT658DUAL: 93mm x 55mm x 13mm; UT658LOAD: 122mm x 53mm x 27mm |         |         |               |           |
| Standard individual packing               | Gift box, English manual                                                                    |         |         |               |           |
| Standard quantity per carton              | 60pcs                                                                                       |         |         |               |           |
| Standard carton measurement               | UT658A/C/DUAL: 280mm x 220mm x 225mm; UT658LOAD: 320mm x 300mm x 225mm                      |         |         |               |           |
| Standard carton gross weight              | UT658A/C: 4kg; UT658DUAL: 5.5kg; UT658LOAD: 9kg;                                            |         |         |               |           |