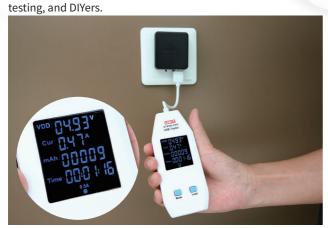

## UT658 SERIES USB TESTERS

The second generation UT658 series USB testers can inspect USB chargers, portable power sources, USB type A and C cables and other electronic charging devices. UT658 measures output voltage, current, energy, capacity, circuit equivalent resistance, D+ and D- voltages of USB data cables. This series is designed to be precise, reliable, stable, and portable. They are great tools for applications such as manufacturing verification, engineering